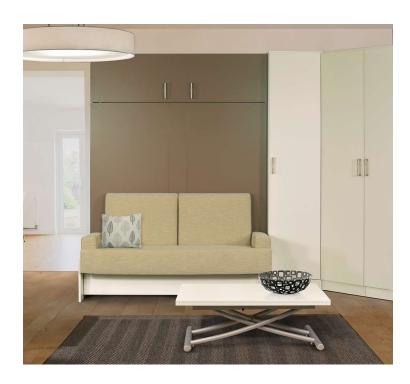

h



**140 x 200** White

Aluminium profiles Fabrics : Anthra

Depth: 55 cm open : 215 cm















160 x 200 Clay Shiny White Aluminium Profiles Fabrics : Granit

Depth.: 55 cm open : 215 cm



# Lacuna



160 x 200

White Pearl grey lacquer black lacquer Aluminium Profiles

Depth: 55 cm open: 215 cm

#### Lacuna



















## **Tiam**

Stylish



top boxes 140 x 200

White

Green lacquer Fabrics : Beige

Depth : 55 cm

open : 215 cm









Comfort

Fabrics : Galet



140 x 200

Romana Sand Clay

Depth: 55 cm

open : 215 cm

## **Tiam**

## **Tiam**

## **COLORS**

structures and doors melamine pannel



doors
with
aluminium
frame
colored
glasses



lacquered doors aluminium proliles



### **FABRICS**





## sofa wallbed

# Mix





**140 x 200** closed : 111 open : 215











MIX - White 11 pearl grey, purple and yellow laquer





## sofa wallbed

## Mix





**140 x 200** closed : 111 open : 215



MIX - White 11 red lacquer





**140 x 200** closed : 111 open : 215



White 11













**140 x 200** closed : 111 open : 215

sofa wallbed

Mix

## Mix

#### sofa wallbed





#### **FABRICS**





#### slim wallbed

## **SCALI**









2 x **80 x 190** ouvert : 123





### bunk bed

# Mix







# Mix

## chest bed



140 x 190











MIX - white 11 and red lacquer



MIX - White oak 16 with mirrors





## wallbed with top boxes

# Mix



**140 x 190** ouvert : 215









**140 x 190** open : 215





# Mix











**140 x 190** open : 215







# Classic





**140 x 190** ouvert : 215







## STRUCTURE



White

## FRONT