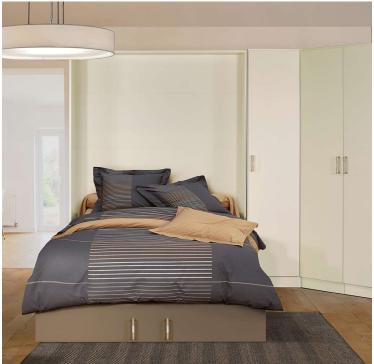

## chest bed

140 x 190

MIX - white 11 and red lacquer

MIX - White oak 16 with mirrors