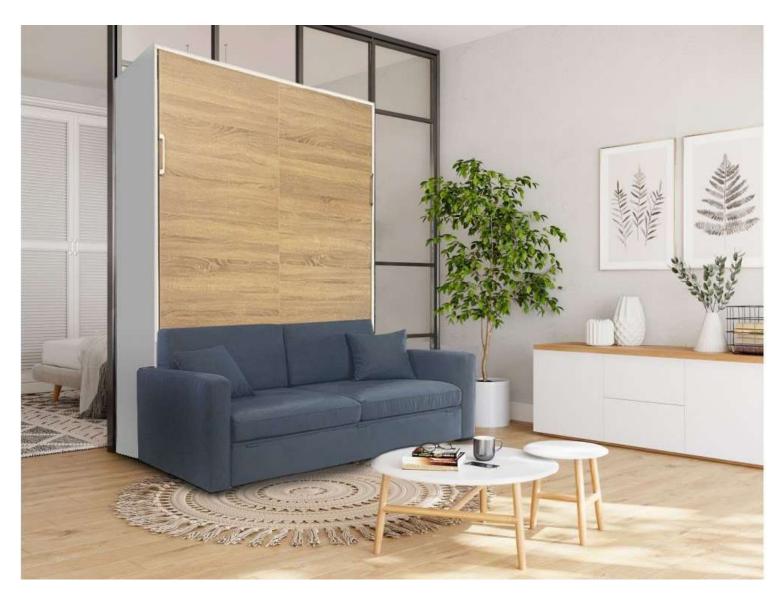

White 11 pearl grey, purple and yellow laquer





## sofa wallbed

## Mix





**140 x 200** closed : 111 open : 215



MIX - White 11 red lacquer





**140 x 200** closed : 111 open : 215



White 11













**140 x 200** closed : 111 open : 215

sofa wallbed

Mix

## Mix

#### sofa wallbed





#### **FABRICS**





#### slim wallbed

## **SCALI**









2 x **80 x 190** ouvert : 123





### bunk bed

# Mix







# Mix

## chest bed



140 x 190











MIX - white 11 and red lacquer



MIX - White oak 16 with mirrors





## wallbed with top boxes

# Mix



**140 x 190** ouvert : 215









**140 x 190** open : 215





# Mix











**140 x 190** open : 215







# Classic





**140 x 190** ouvert : 215







## STRUCTURE



White

## FRONT







Clay

Grey oak



# Lippia Sofa



#### available colors for structures



## MIX SCALI





#### doors with glass and mirror



#### available colors for the doors



#### lacquered doors



#### nouvelles laques

Celadon grey Onyx grey Niagara green Fjord green Antique pink Nude apricot

#### available colors for structures



## CLASSIC



#### other avaliable colors for the doors



laque gris perle patine blanche



laque gris perle patine beige



laque gris perle finition usée



laque argile patine beige



laque cappuccino patine blanche



laque bleue patine blanche



laque bleue patine beige



laque jaune patine beige



laque rouge finition usée



laque rouge patine noire







### Welcome to The London Wallbed Company

Where you'll find the largest quality range of wallbeds (also known as