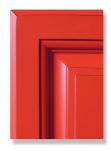

140 x 200 Clay and white Aluminium profiles clay and red lacquer fabrics: Rubis

Depth.: 55 cm open : 215 cm

328 27 *4*5 23 165 23 *4*5 55 88 215