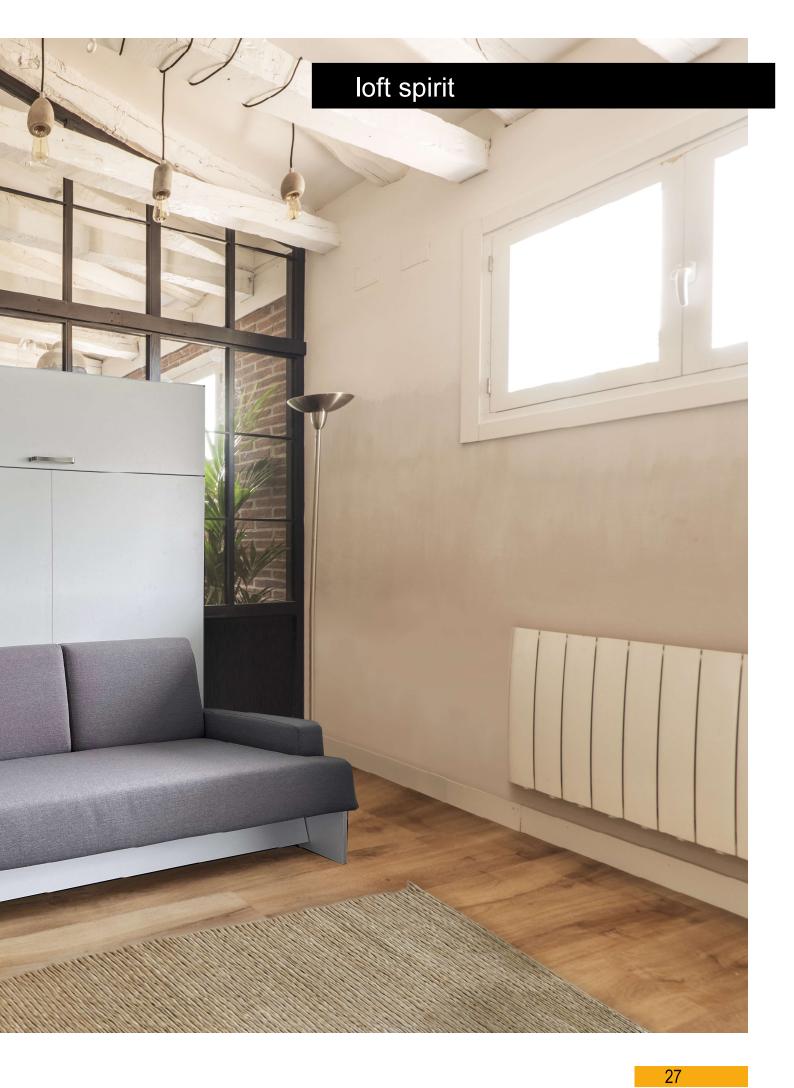

0

White Pearl grey lacquer black lacquer Aluminium Profiles

Depth: 55 cm open: 215 cm

#### Lacuna



















## **Tiam**

Stylish



top boxes 140 x 200

White

Green lacquer Fabrics : Beige

Depth : 55 cm

open : 215 cm









Comfort

Fabrics : Galet



140 x 200

Romana Sand Clay

Depth: 55 cm

open : 215 cm

## **Tiam**

## **Tiam**

## **COLORS**

structures and doors melamine pannel



doors
with
aluminium
frame
colored
glasses



lacquered doors aluminium proliles



### **FABRICS**





## sofa wallbed

# Mix





**140 x 200** closed : 111 open : 215











MIX - White 11 pearl grey, purple and yellow laquer





## sofa wallbed

## Mix





**140 x 200** closed : 111 open : 215



MIX - White 11 red lacquer





**140 x 200** closed : 111 open : 215



White 11













**140 x 200** closed : 111 open : 215

sofa wallbed

Mix

## Mix

#### sofa wallbed





#### **FABRICS**





#### slim wallbed

## **SCALI**









2 x **80 x 190** ouvert : 123





### bunk bed

# Mix







# Mix

## chest bed



140 x 190











MIX - white 11 and red lacquer



MIX - White oak 16 with mirrors





## wallbed with top boxes

# Mix



**140 x 190** ouvert : 215









**140 x 190** open : 215





# Mix











**140 x 190** open : 215







# Classic





**140 x 190** ouvert : 215







## STRUCTURE



White

## FRONT







Clay

Grey oak



# Lippia Sofa



#### available colors for structures



## MIX SCALI





#### doors with glass and mirror



#### available colors for the doors



#### lacquered doors



#### nouvelles laques

Celad