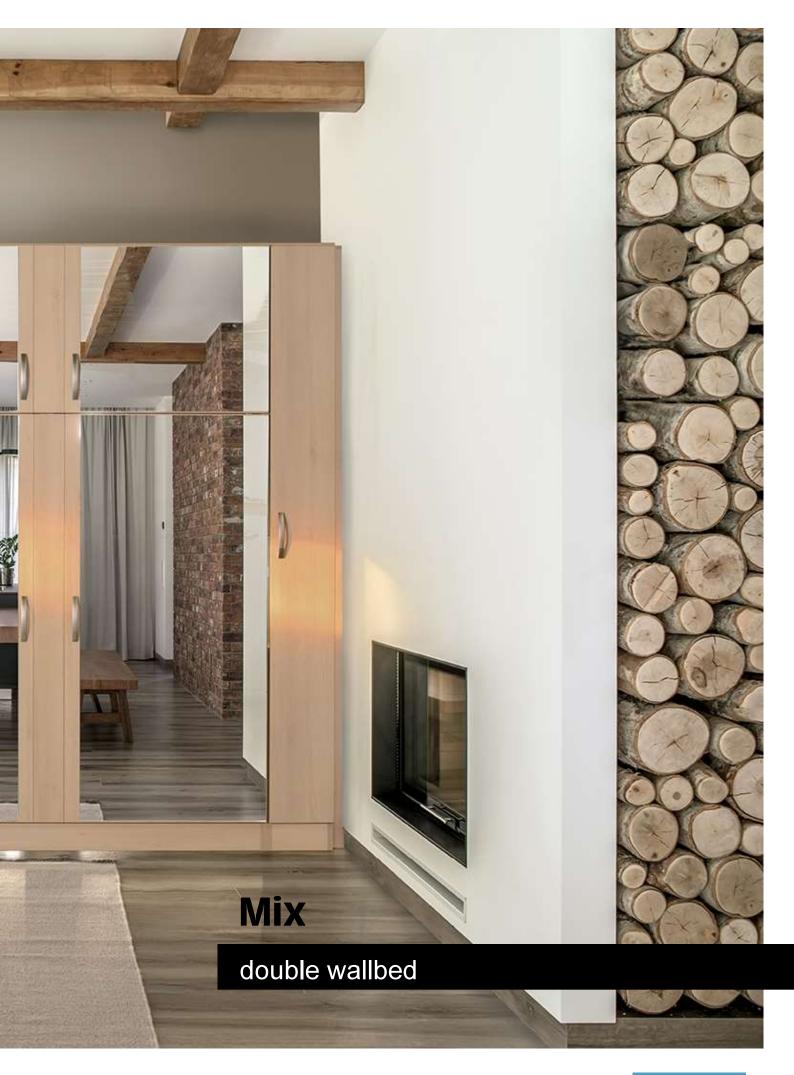

*

## **Tiam**

## **COLORS**

structures and doors melamine pannel



doors
with
aluminium
frame
colored
glasses



lacquered doors aluminium proliles



### **FABRICS**





## sofa wallbed

# Mix





**140 x 200** closed : 111 open : 215











MIX - White 11 pearl grey, purple and yellow laquer





## sofa wallbed

## Mix





**140 x 200** closed : 111 open : 215



MIX - White 11 red lacquer





**140 x 200** closed : 111 open : 215



White 11













**140 x 200** closed : 111 open : 215

sofa wallbed

Mix

## Mix

#### sofa wallbed





#### **FABRICS**





#### slim wallbed

## **SCALI**









2 x **80 x 190** ouvert : 123





### bunk bed

# Mix







# Mix

## chest bed



140 x 190











MIX - white 11 and red lacquer



MIX - White oak 16 with mirrors





## wallbed with top boxes

# Mix



**140 x 190** ouvert : 215









**140 x 190** open : 215





# Mix











**140 x 190** open : 215







# Classic





**140 x 190** ouvert : 215







## STRUCTURE



White

## FRONT







Clay

Grey oak



# Lippia Sofa



#### available colors for structures



## MIX SCALI





#### doors with glass and mirror



#### available colors for the doors



#### lacquered doors



#### nouvelles laques

Celadon grey Onyx grey Niagara green Fjord green Antique pink Nude apricot

#### available colors for structures



## CLASSIC



#### other avaliable colors for the doors



laque gris perle patine blanche



laque gris perle patine beige



laque gris perle finition usée



laque argile patine beige



laque cappuccino patine blanche



l