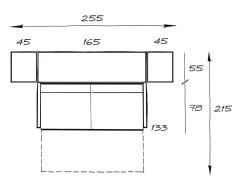

140 x 200 Clay and white Aluminium profiles clay and red lacquer fabrics: Rubis

Depth.: 55 cm open : 215 cm

328 27 *4*5 23 165 23 *4*5 55 88 215