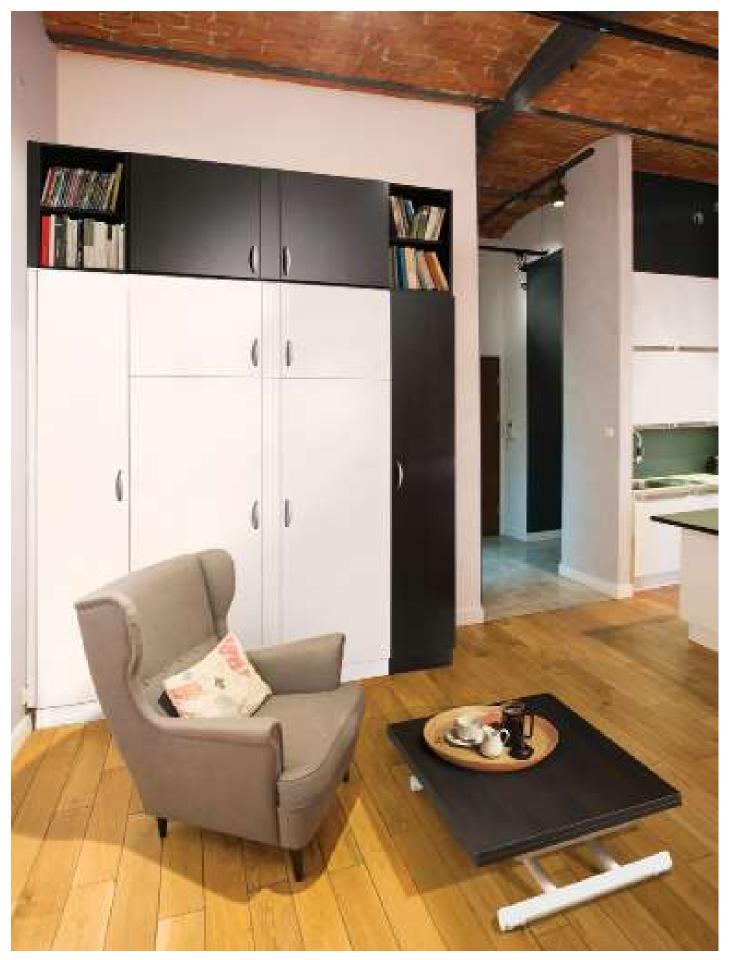

oors
with
aluminium
frame
colored
glasses



lacquered doors aluminium proliles



### **FABRICS**





## sofa wallbed

# Mix





**140 x 200** closed : 111 open : 215











MIX - White 11 pearl grey, purple and yellow laquer





## sofa wallbed

## Mix





**140 x 200** closed : 111 open : 215



MIX - White 11 red lacquer





**140 x 200** closed : 111 open : 215



White 11













**140 x 200** closed : 111 open : 215

sofa wallbed

Mix

## Mix

#### sofa wallbed





#### **FABRICS**





#### slim wallbed

## **SCALI**









2 x **80 x 190** ouvert : 123





### bunk bed

# Mix







# Mix

## chest bed



140 x 190











MIX - white 11 and red lacquer



MIX - White oak 16 with mirrors





## wallbed with top boxes

# Mix



**140 x 190** ouvert : 215









**140 x 190** open : 215





# Mix











**140 x 190** open : 215







# Classic





**140 x 190** ouvert : 215







## STRUCTURE



White

## FRONT







Clay

Grey oak



# Lippia Sofa



#### available colors for structures



## MIX SCALI





#### doors with glass and mirror



#### available colors for the doors



#### lacquered doors



#### nouvelles laques

Celadon grey Onyx grey Niagara green Fjord green Antique pink Nude apricot

#### available colors for structures



## CLASSIC



#### other avaliable colors for the doors



laque gris perle patine blanche



laque gris perle patine beige



laque gris perle finition usée



laque argile patine beige



laque cappuccino patine blanche



laque bleue patine blanche



laque bleue patine beige



laque jaune pat