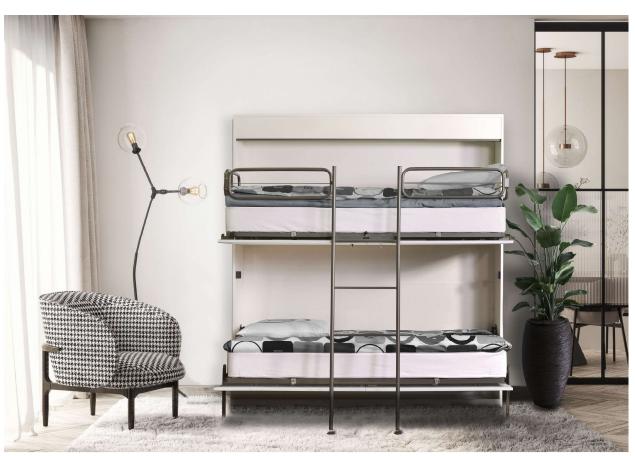

Beige

Depth : 55 cm

open : 215 cm









Comfort

Fabrics : Galet



140 x 200

Romana Sand Clay

Depth: 55 cm

open : 215 cm

## **Tiam**

## **Tiam**

## **COLORS**

structures and doors melamine pannel



doors
with
aluminium
frame
colored
glasses



lacquered doors aluminium proliles



### **FABRICS**





## sofa wallbed

# Mix





**140 x 200** closed : 111 open : 215











MIX - White 11 pearl grey, purple and yellow laquer





## sofa wallbed

## Mix





**140 x 200** closed : 111 open : 215



MIX - White 11 red lacquer





**140 x 200** closed : 111 open : 215



White 11













**140 x 200** closed : 111 open : 215

sofa wallbed

Mix

## Mix

#### sofa wallbed





#### **FABRICS**





#### slim wallbed

## **SCALI**









2 x **80 x 190** ouvert : 123





### bunk bed

# Mix







# Mix

## chest bed



140 x 190











MIX - white 11 and red lacquer



MIX - White oak 16 with mirrors





## wallbed with top boxes

# Mix



**140 x 190** ouvert : 215









**140 x 190** open : 215





# Mix











**140 x 190** open : 215







# Classic





**140 x 190** ouvert : 215







## STRUCTURE



White

## FRONT







Clay

Grey oak



# Lippia Sofa



#### available colors for structures



## MIX SCALI





#### doors with glass and mirror



#### available colors for the doors



#### lacquered doors



#### nouvelles laques

Celadon grey Onyx grey Niagara green Fjord green Antique pink Nude apricot

#### available colors for structures



## CLASSIC



#### other avaliable colors for the doors



laque gris perle patine b