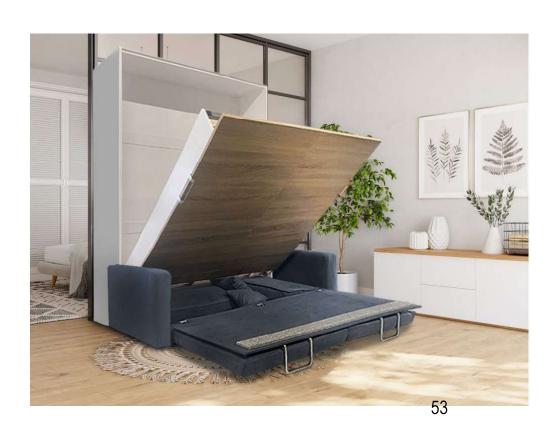

ey, purple and yellow laquer





## sofa wallbed

## Mix





**140 x 200** closed : 111 open : 215



MIX - White 11 red lacquer





**140 x 200** closed : 111 open : 215



White 11













**140 x 200** closed : 111 open : 215

sofa wallbed

Mix

## Mix

#### sofa wallbed





#### **FABRICS**





#### slim wallbed

## **SCALI**









2 x **80 x 190** ouvert : 123





### bunk bed

# Mix







# Mix

## chest bed



140 x 190











MIX - white 11 and red lacquer



MIX - White oak 16 with mirrors





## wallbed with top boxes

# Mix



**140 x 190** ouvert : 215









**140 x 190** open : 215





# Mix











**140 x 190** open : 215







# Classic





**140 x 190** ouvert : 215







## STRUCTURE



White

## FRONT







Clay

Grey oak



# Lippia Sofa



#### available colors for structures



## MIX SCALI





#### doors with glass and mirror



#### available colors for the doors



#### lacquered doors



#### nouvelles laques

Celadon grey Onyx grey Niagara green Fjord green Antique pink Nude apricot

#### available colors for structures



## CLASSIC



#### other avaliable colors for the doors



laque gris perle patine blanche



laque gris perle patine beige



laque gris perle finition usée



laque argile patine beige



laque cappuccino patine blanche



laque bleue patine blanche



laque bleue patine beige



laque jaune patine beige



laque rouge finition usée



laque rouge patine noire







### Welcome to The London Wallbed Company

Where you'll find the largest quality range of wallbeds (also known as Murphy beds, fol