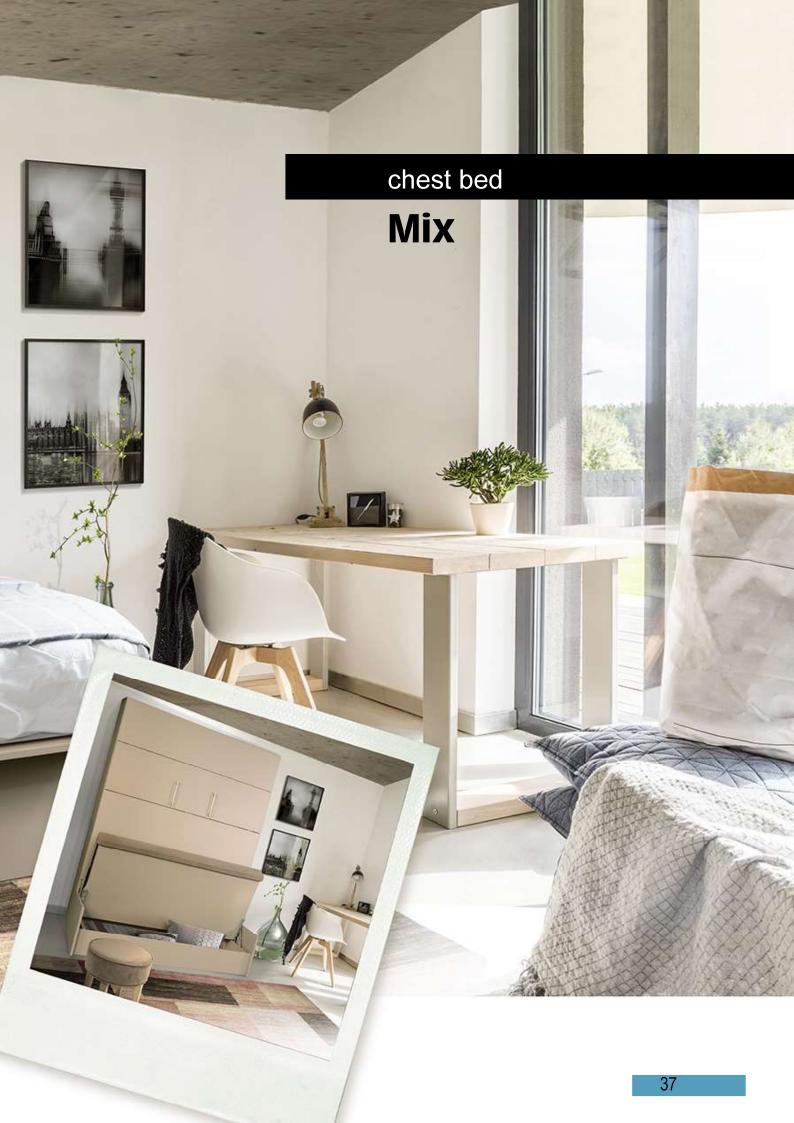

## chest bed

140 x 190

MIX - white 11 and red lacquer

MIX - White oak 16 with mirrors