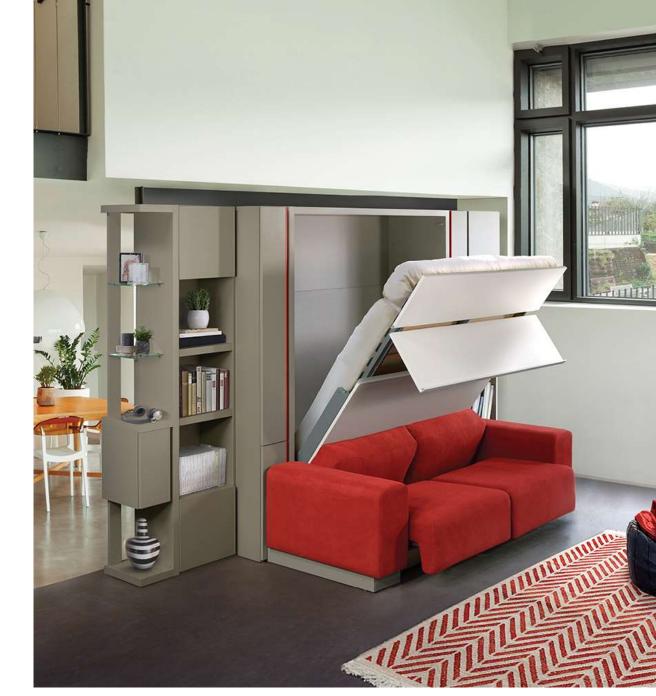

#### THE LARGEST RANGE OF WALLBEDS AND MATCHING FURNITURE IN THE UK





For free, expert advice call us now: 0208 896 3757











Lacuna







140 x 200 Clay Aluminium profiles White lacquer Fabrics : Ivory

Depth: 55 cm open : 215 cm











140 x 200 Clay and white Aluminium profiles clay and red lacquer fabrics: Rubis

Depth.: 55 cm open : 215 cm

328 27 *4*5 23 165 23 *4*5 55 88 215

### Lacuna









stylish



**140 x 200** White

Aluminium profiles Fabrics : Anthra

Depth: 55 cm open : 215 cm















160 x 200 Clay Shiny White Aluminium Profiles Fabrics : Granit

Depth.: 55 cm open : 215 cm



# Lacuna



160 x 200

White Pearl grey lacquer black lacquer Aluminium Profiles

Depth: 55 cm open: 215 cm

#### Lacuna



















## **Tiam**

Stylish



top boxes 140 x 200

White

Green lacquer Fabrics : Beige

Depth : 55 cm

open : 215 cm









Comfort

Fabrics : Galet



140 x 200

Romana Sand Clay

Depth: 55 cm

open : 215 cm

## **Tiam**

## **Tiam**

## **COLORS**

structures and doors melamine pannel



doors
with
aluminium
frame
colored
glasses



lacquered doors aluminium proliles



### **FABRICS**





## sofa wallbed

# Mix





**140 x 200** closed : 111