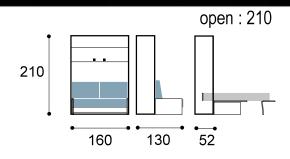

t

Fabrics : Galet



140 x 200

Romana Sand Clay

Depth: 55 cm

open : 215 cm

## **Tiam**

## **Tiam**

## **COLORS**

structures and doors melamine pannel



doors
with
aluminium
frame
colored
glasses



lacquered doors aluminium proliles



### **FABRICS**





## sofa wallbed

# Mix





**140 x 200** closed : 111 open : 215











MIX - White 11 pearl grey, purple and yellow laquer





## sofa wallbed

## Mix





**140 x 200** closed : 111 open : 215



MIX - White 11 red lacquer





**140 x 200** closed : 111 open : 215



White 11













**140 x 200** closed : 111 open : 215

sofa wallbed

Mix

## Mix

#### sofa wallbed





#### **FABRICS**





#### slim wallbed

## **SCALI**









2 x **80 x 190** ouvert : 123





### bunk bed

# Mix







# Mix

## chest bed



140 x 190











MIX - white 11 and red lacquer



MIX - White oak 16 with mirrors





## wallbed with top boxes

# Mix



**140 x 190** ouvert : 215









**140 x 190** open : 215





# Mix











**140 x 190** open : 215







# Classic





**140 x 190** ouvert : 215







## STRUCTURE



White

## FRONT







Clay

Grey oak



# Lippia Sofa



#### available colors for structures



## MIX SCALI





#### doors with glass and mirror



#### available colors for the doors



#### lacquered doors



#### nouvelles laques

Celadon grey Onyx grey Niagara green Fjord green Antique pink Nude apricot

#### available colors for structures



## CLASSIC



#### other avaliable colors for the doors



laque gris perle patine blanche



laque gris perle patine beige



laque gri