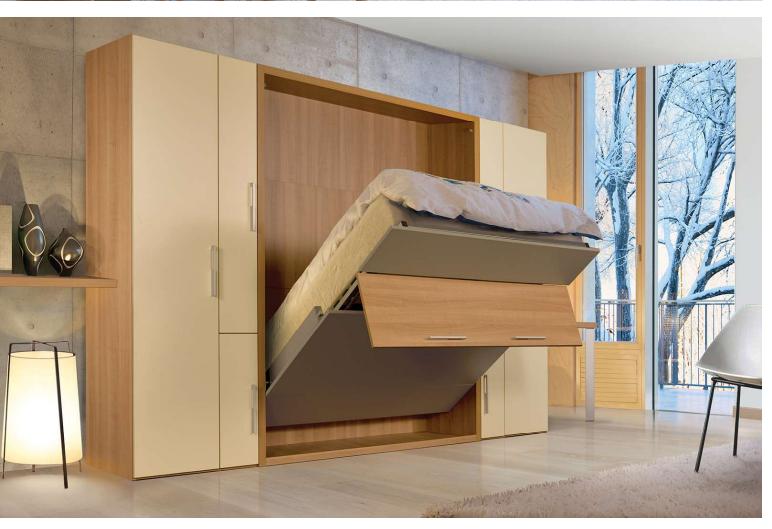

, expert advice call us now: 0208 896 3757











Lacuna







140 x 200 Clay Aluminium profiles White lacquer Fabrics : Ivory

Depth: 55 cm open : 215 cm











140 x 200 Clay and white Aluminium profiles clay and red lacquer fabrics: Rubis

Depth.: 55 cm open : 215 cm

328 27 *4*5 23 165 23 *4*5 55 88 215

### Lacuna









stylish



**140 x 200** White

Aluminium profiles Fabrics : Anthra

Depth: 55 cm open : 215 cm















160 x 200 Clay Shiny White Aluminium Profiles Fabrics : Granit

Depth.: 55 cm open : 215 cm



# Lacuna



160 x 200

White Pearl grey lacquer black lacquer Aluminium Profiles

Depth: 55 cm open: 215 cm

#### Lacuna



















## **Tiam**

Stylish



top boxes 140 x 200

White

Green lacquer Fabrics : Beige

Depth : 55 cm

open : 215 cm









Comfort

Fabrics : Galet



140 x 200

Romana Sand Clay

Depth: 55 cm

open : 215 cm

## **Tiam**

## **Tiam**

## **COLORS**

structures and doors melamine pannel



doors
with
aluminium
frame
colored
glasses



lacquered doors aluminium proliles



### **FABRICS**





## sofa wallbed

# Mix





**140 x 200** closed : 111 open : 215











MIX - White 11 pearl grey, purple and yellow laquer





## sofa wallbed

## Mix





**140 x 200** closed : 111 open : 215



MIX - White 11 red lacquer





**140 x 200** closed : 111 open : 215



White 11













**140 x 200** closed : 111 open : 215

sofa wallbed

Mix

## Mix

#### sofa wallbed





#### **FABRICS**





#### slim wallbed

## **SCALI**









2 x **80 x 190** ouvert : 123





### bunk bed

# Mix







# Mix

##