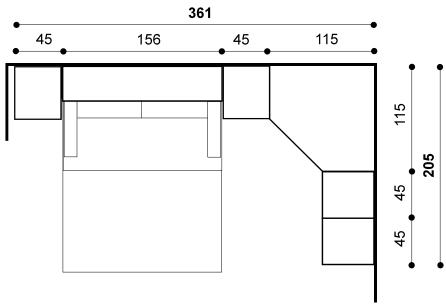

## **Tiam**

Stylish

top boxes 140 x 200

White

Green lacquer Fabrics : Beige

Depth : 55 cm

open : 215 cm

Comfort

Fabrics : Galet

140 x 200

Romana Sand Clay

Depth: 55 cm

open : 215 cm