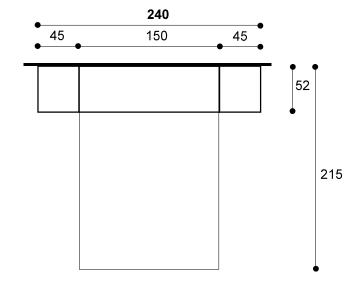

CS**





## sofa wallbed

# Mix





**140 x 200** closed : 111 open : 215











MIX - White 11 pearl grey, purple and yellow laquer





## sofa wallbed

## Mix





**140 x 200** closed : 111 open : 215



MIX - White 11 red lacquer





**140 x 200** closed : 111 open : 215



White 11













**140 x 200** closed : 111 open : 215

sofa wallbed

Mix

## Mix

#### sofa wallbed





#### **FABRICS**





#### slim wallbed

## **SCALI**









2 x **80 x 190** ouvert : 123





### bunk bed

# Mix







# Mix

## chest bed



140 x 190











MIX - white 11 and red lacquer



MIX - White oak 16 with mirrors





## wallbed with top boxes

# Mix



**140 x 190** ouvert : 215









**140 x 190** open : 215





# Mix











**140 x 190** open : 215







# Classic





**140 x 190** ouvert : 215







## STRUCTURE



White

## FRONT







Clay

Grey oak



# Lippia Sofa



#### available colors for structures



## MIX SCALI





#### doors with glass and mirror



#### available colors for the doors



#### lacquered doors



#### nouvelles laques

Celadon grey Onyx grey Niagara green Fjord green Antique pink Nude apricot

#### available colors for structures



## CLASSIC



#### other avaliable colors for the doors



laque gris perle patine blanche



laque gris perle patine beige



laque gris perle finition usée



laque argile patine beige



laque cappuccino patine blanche



laque bleue patine blanche



laque bleue patine beige



laque jaune patine beige



laque rouge finition usée



laque rouge patine noire







### Welcome to The L