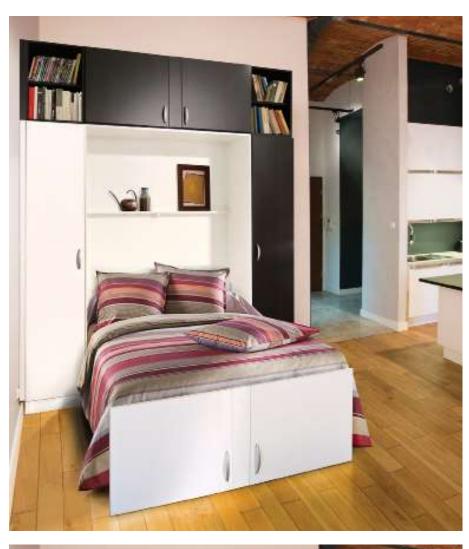

# Mix

**140 x 200** closed : 111 open : 215

MIX - White 11 pearl grey, purple and yellow laquer

## Mix

**140 x 200** closed : 111 open : 215

MIX - White 11 red lacquer

**140 x 200** closed : 111 open : 215

White 11

**140 x 200** closed : 111 open : 215

sofa wallbed

Mix