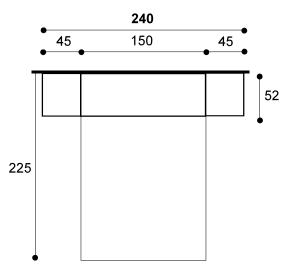

# Mix

**140 x 200** closed : 111 open : 215

MIX - White 11 pearl grey, purple and yellow laquer

## Mix

**140 x 200** closed : 111 open : 215

MIX - White 11 red lacquer

**140 x 200** closed : 111 open : 215

White 11

**140 x 200** closed : 111 open : 215

sofa wallbed

Mix