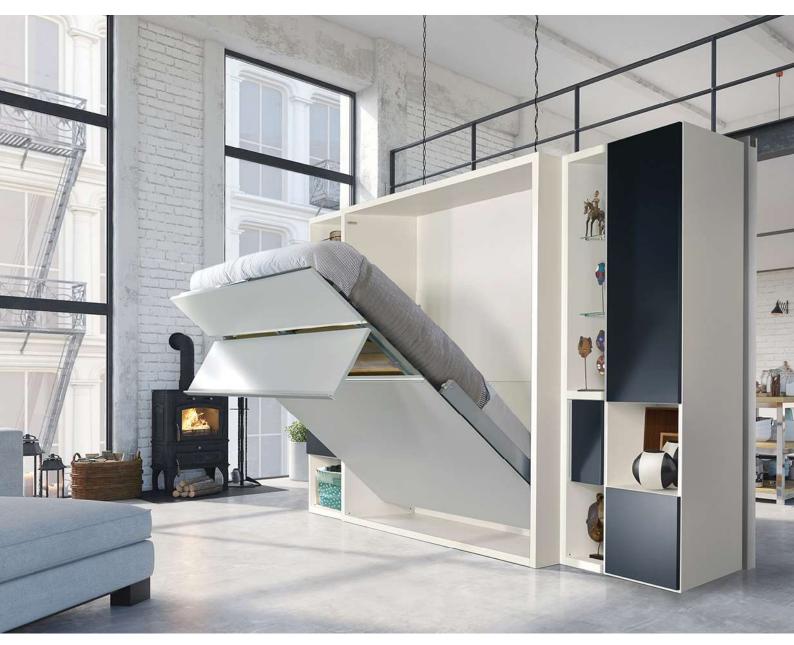

#### THE LARGEST RANGE OF WALLBEDS AND MATCHING FURNITURE IN THE UK

For free, expert advice call us now: 0208 896 3757

Lacuna

140 x 200 Clay Aluminium profiles White lacquer Fabrics : Ivory

Depth: 55 cm open : 215 cm

140 x 200 Clay and white Aluminium profiles clay and red lacquer fabrics: Rubis

Depth.: 55 cm open : 215 cm

328 27 *4*5 23 165 23 *4*5 55 88 215