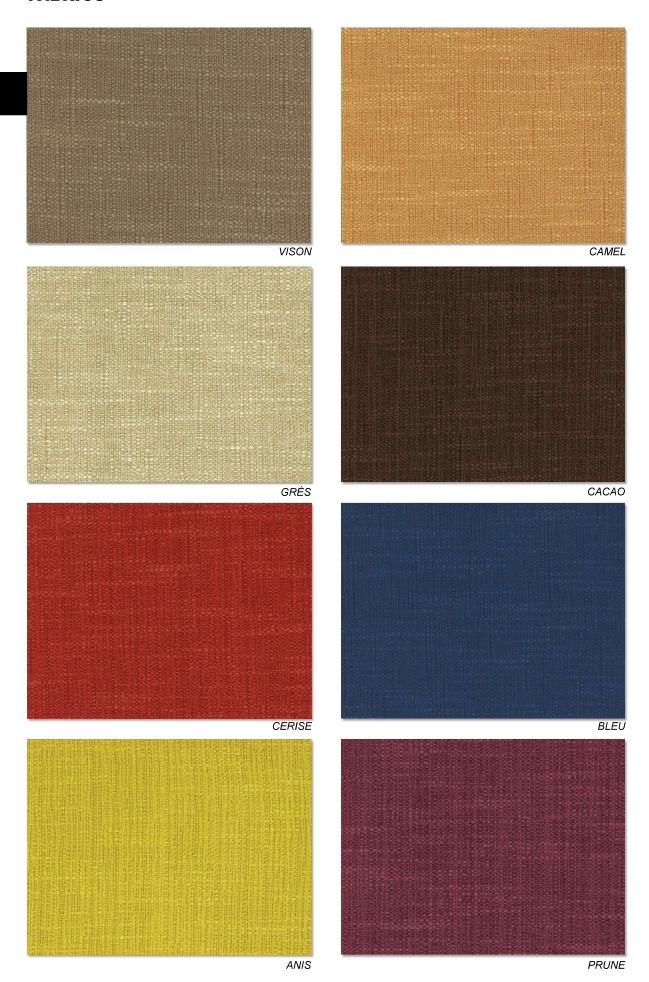

## **Tiam**

Stylish



top boxes 140 x 200

White

Green lacquer Fabrics : Beige

Depth : 55 cm

open : 215 cm









Comfort

Fabrics : Galet



140 x 200

Romana Sand Clay

Depth: 55 cm

open : 215 cm

## **Tiam**

## **Tiam**

## **COLORS**

structures and doors melamine pannel



doors
with
aluminium
frame
colored
glasses



lacquered doors aluminium proliles



### **FABRICS**





## sofa wallbed

# Mix





**140 x 200** closed : 111 open : 215











MIX - White 11 pearl grey, purple and yellow laquer





## sofa wallbed

## Mix





**140 x 200** closed : 111 open : 215



MIX - White 11 red lacquer





**140 x 200** closed : 111 open : 215



White 11













**140 x 200** closed : 111 open : 215

sofa wallbed

Mix

## Mix

#### sofa wallbed





#### **FABRICS**





#### slim wallbed

## **SCALI**









2 x **80 x 190** ouvert : 123





### bunk bed

# Mix







# Mix

## chest bed



140 x 190











MIX - white 11 and red lacquer



MIX - White oak 16 with mirrors





## wallbed with top boxes

# Mix



**140 x 190** ouvert : 215









**140 x 190** open : 215





# Mix











**140 x 190** open : 215







# Classic





**140 x 190** ouvert : 215







## STRUCTURE



White

## FRONT







Clay

Grey oak



# Lippia Sofa



#### available colors for structures



## MIX SCALI





#### doors with glass and mirror



#### available colors for the doors



#### lacquered doors



#### nouvelles laques

Celadon grey Onyx grey Niagara green Fjord green Antique pink Nude apricot

#### available colors for structures



## CLASS