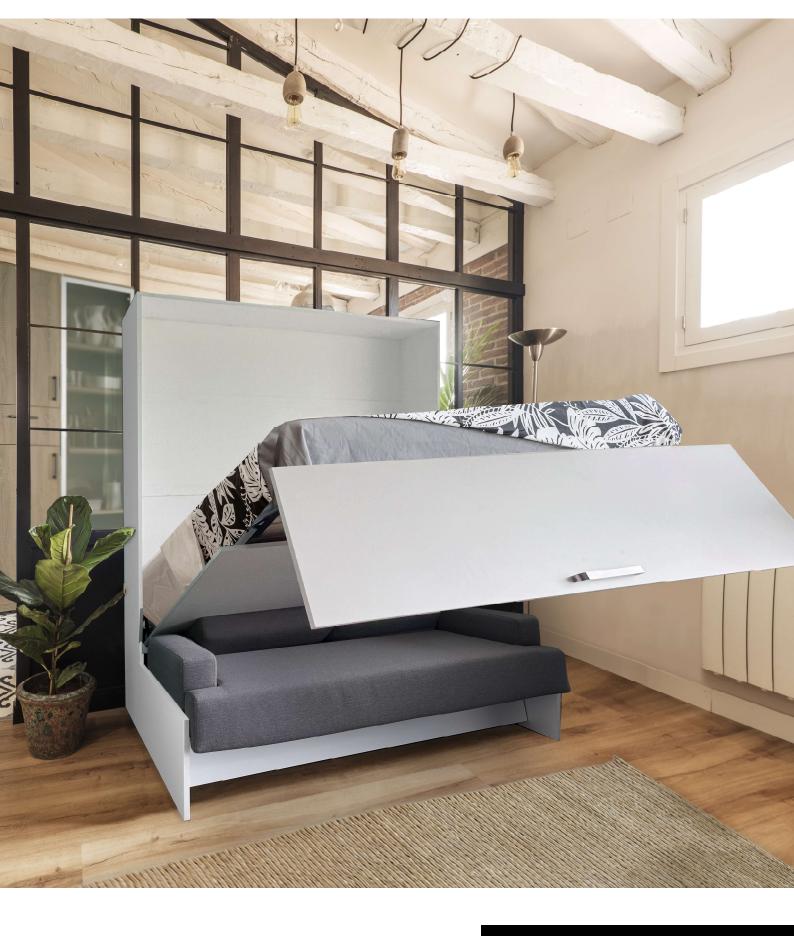

Pearl grey lacquer black lacquer Aluminium Profiles

Depth: 55 cm open: 215 cm

#### Lacuna



















## **Tiam**

Stylish



top boxes 140 x 200

White

Green lacquer Fabrics : Beige

Depth : 55 cm

open : 215 cm









Comfort

Fabrics : Galet



140 x 200

Romana Sand Clay

Depth: 55 cm

open : 215 cm

## **Tiam**

## **Tiam**

## **COLORS**

structures and doors melamine pannel



doors
with
aluminium
frame
colored
glasses



lacquered doors aluminium proliles



### **FABRICS**





## sofa wallbed

# Mix





**140 x 200** closed : 111 open : 215











MIX - White 11 pearl grey, purple and yellow laquer





## sofa wallbed

## Mix





**140 x 200** closed : 111 open : 215



MIX - White 11 red lacquer





**140 x 200** closed : 111 open : 215



White 11













**140 x 200** closed : 111 open : 215

sofa wallbed

Mix

## Mix

#### sofa wallbed





#### **FABRICS**





#### slim wallbed

## **SCALI**









2 x **80 x 190** ouvert : 123





### bunk bed

# Mix







# Mix

## chest bed



140 x 190











MIX - white 11 and red lacquer



MIX - White oak 16 with mirrors





## wallbed with top boxes

# Mix



**140 x 190** ouvert : 215









**140 x 190** open : 215





# Mix











**140 x 190** open : 215







# Classic





**140 x 190** ouvert : 215







## STRUCTURE



White

## FRONT







Clay

Grey oak



# Lippia Sofa



#### available colors for structures



## MIX SCALI





#### doors with glass and mirror



#### available colors for the doors



#### lacquered doors



#### nouvelles laques

Celadon grey