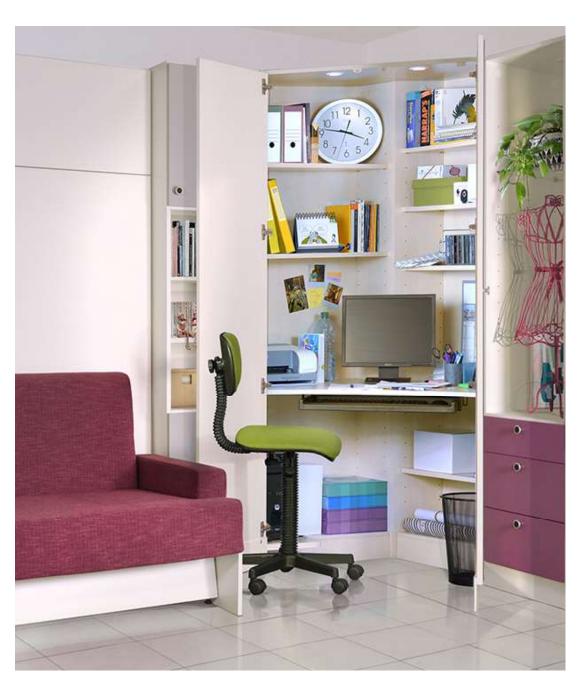

pth: 55 cm open : 215 cm















160 x 200 Clay Shiny White Aluminium Profiles Fabrics : Granit

Depth.: 55 cm open : 215 cm



# Lacuna



160 x 200

White Pearl grey lacquer black lacquer Aluminium Profiles

Depth: 55 cm open: 215 cm

#### Lacuna



















## **Tiam**

Stylish



top boxes 140 x 200

White

Green lacquer Fabrics : Beige

Depth : 55 cm

open : 215 cm









Comfort

Fabrics : Galet



140 x 200

Romana Sand Clay

Depth: 55 cm

open : 215 cm

## **Tiam**

## **Tiam**

## **COLORS**

structures and doors melamine pannel



doors
with
aluminium
frame
colored
glasses



lacquered doors aluminium proliles



### **FABRICS**





## sofa wallbed

# Mix





**140 x 200** closed : 111 open : 215











MIX - White 11 pearl grey, purple and yellow laquer





## sofa wallbed

## Mix





**140 x 200** closed : 111 open : 215



MIX - White 11 red lacquer





**140 x 200** closed : 111 open : 215



White 11













**140 x 200** closed : 111 open : 215

sofa wallbed

Mix

## Mix

#### sofa wallbed





#### **FABRICS**





#### slim wallbed

## **SCALI**









2 x **80 x 190** ouvert : 123





### bunk bed

# Mix







# Mix

## chest bed



140 x 190











MIX - white 11 and red lacquer



MIX - White oak 16 with mirrors





## wallbed with top boxes

# Mix



**140 x 190** ouvert : 215









**140 x 190** open : 215





# Mix











**140 x 190** open : 215







# Classic





**140 x 190** ouvert : 215







## STRUCTURE



White

## FRONT







Clay

Grey oak



# Lippia Sofa



#### available colors for stru