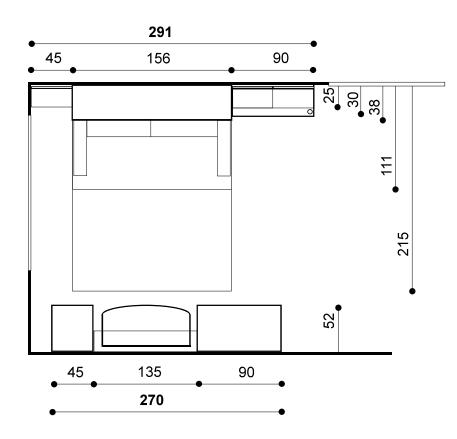

# Mix

**140 x 200** closed : 111 open : 215

MIX - White 11 pearl grey, purple and yellow laquer

## Mix

**140 x 200** closed : 111 open : 215

MIX - White 11 red lacquer

**140 x 200** closed : 111 open : 215

White 11

**140 x 200** closed : 111 open : 215

sofa wallbed

Mix