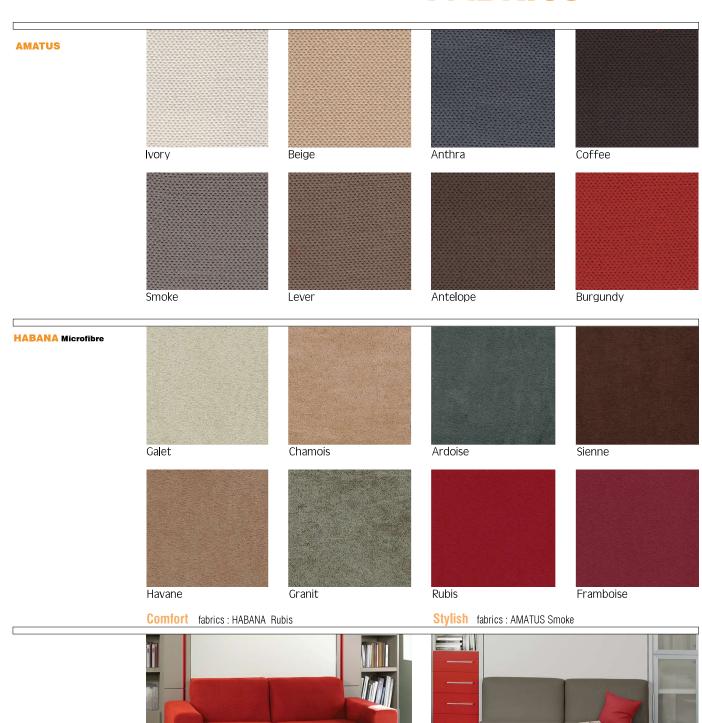

15 cm

328 27 *4*5 23 165 23 *4*5 55 88 215

### Lacuna









stylish



**140 x 200** White

Aluminium profiles Fabrics : Anthra

Depth: 55 cm open : 215 cm















160 x 200 Clay Shiny White Aluminium Profiles Fabrics : Granit

Depth.: 55 cm open : 215 cm



# Lacuna



160 x 200

White Pearl grey lacquer black lacquer Aluminium Profiles

Depth: 55 cm open: 215 cm

#### Lacuna



















## **Tiam**

Stylish



top boxes 140 x 200

White

Green lacquer Fabrics : Beige

Depth : 55 cm

open : 215 cm









Comfort

Fabrics : Galet



140 x 200

Romana Sand Clay

Depth: 55 cm

open : 215 cm

## **Tiam**

## **Tiam**

## **COLORS**

structures and doors melamine pannel



doors
with
aluminium
frame
colored
glasses



lacquered doors aluminium proliles



### **FABRICS**





## sofa wallbed

# Mix





**140 x 200** closed : 111 open : 215











MIX - White 11 pearl grey, purple and yellow laquer





## sofa wallbed

## Mix





**140 x 200** closed : 111 open : 215



MIX - White 11 red lacquer





**140 x 200** closed : 111 open : 215



White 11













**140 x 200** closed : 111 open : 215

sofa wallbed

Mix

## Mix

#### sofa wallbed





#### **FABRICS**





#### slim wallbed

## **SCALI**









2 x **80 x 190** ouvert : 123





### bunk bed

# Mix







# Mix

## chest bed



140 x 190











MIX - white 11 and red lacquer



MIX - White oak 16 with mirrors





## wallbed with top boxes

# Mix



**140 x 190** ouvert : 215









**140 x 190** open : 215





# Mix











**140 x 190** open : 215







# Classic





**