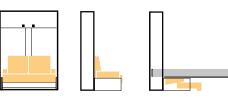

## **Tiam**

Stylish

top boxes 140 x 200

White

Green lacquer Fabrics : Beige

Depth : 55 cm

open : 215 cm

Comfort

Fabrics : Galet

140 x 200

Romana Sand Clay

Depth: 55 cm

open : 215 cm