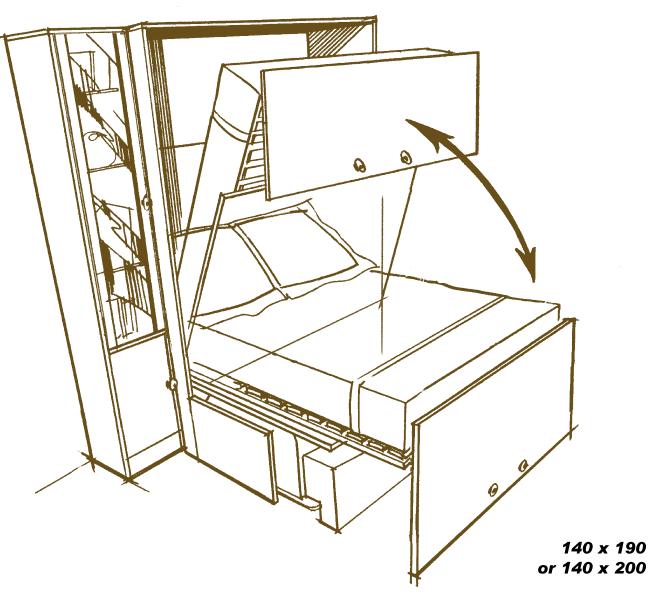

## **Tiam**

Stylish

top boxes 140 x 200

White

Green lacquer Fabrics : Beige

Depth : 55 cm

open : 215 cm

Comfort

Fabrics : Galet

140 x 200

Romana Sand Clay

Depth: 55 cm

open : 215 cm