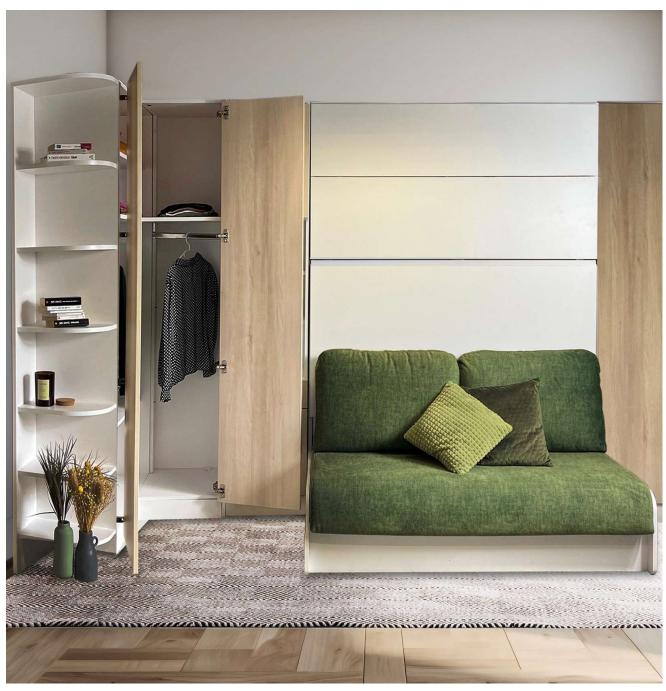

## sofa wallbed

## Mix

**140 x 200** closed : 111 open : 215

MIX - White 11 red lacquer

**140 x 200** closed : 111 open : 215

White 11

**140 x 200** closed : 111 open : 215

sofa wallbed

Mix

#### sofa wallbed