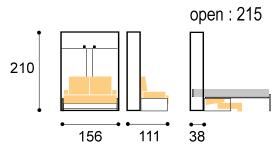

## **Tiam**

Stylish

top boxes 140 x 200

White

Green lacquer Fabrics : Beige

Depth : 55 cm

open : 215 cm

Comfort

Fabrics : Galet

140 x 200

Romana Sand Clay

Depth: 55 cm

open : 215 cm