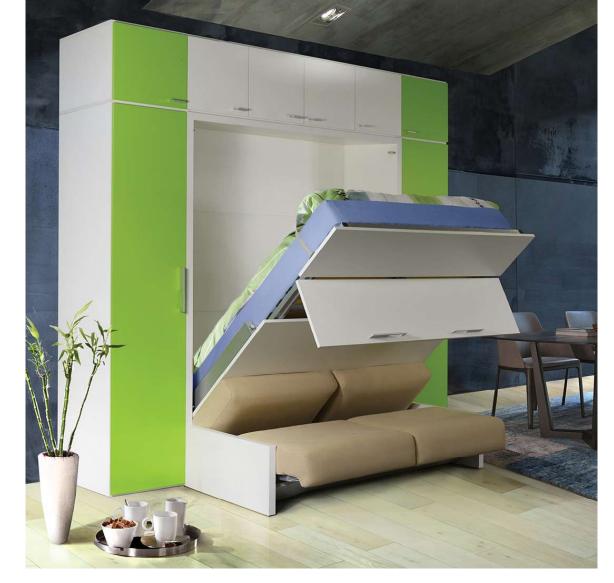

## sofa wallbed

## Mix

**140 x 200** closed : 111 open : 215

MIX - White 11 red lacquer

**140 x 200** closed : 111 open : 215

White 11

**140 x 200** closed : 111 open : 215

sofa wallbed

Mix