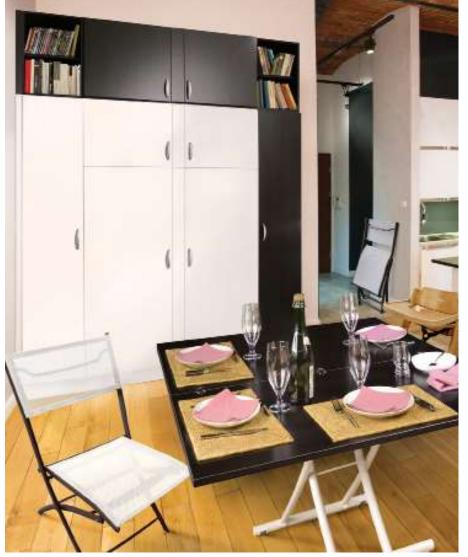

# Mix

**140 x 200** closed : 111 open : 215

MIX - White 11 pearl grey, purple and yellow laquer

## Mix

**140 x 200** closed : 111 open : 215

MIX - White 11 red lacquer

**140 x 200** closed : 111 open : 215

White 11

**140 x 200** closed : 111 open : 215

sofa wallbed

Mix