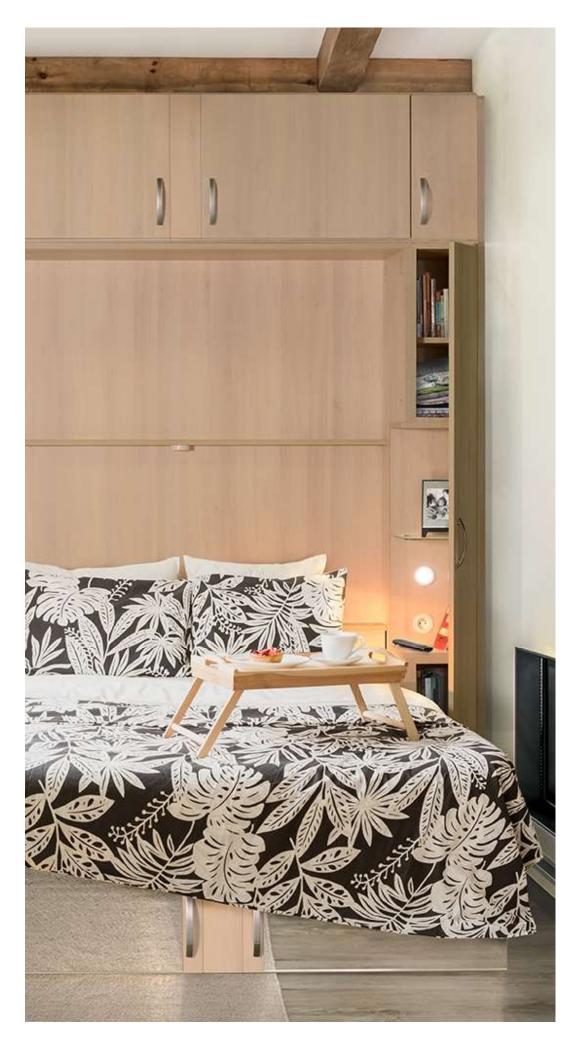

## chest bed

140 x 190

MIX - white 11 and red lacquer

MIX - White oak 16 with mirrors