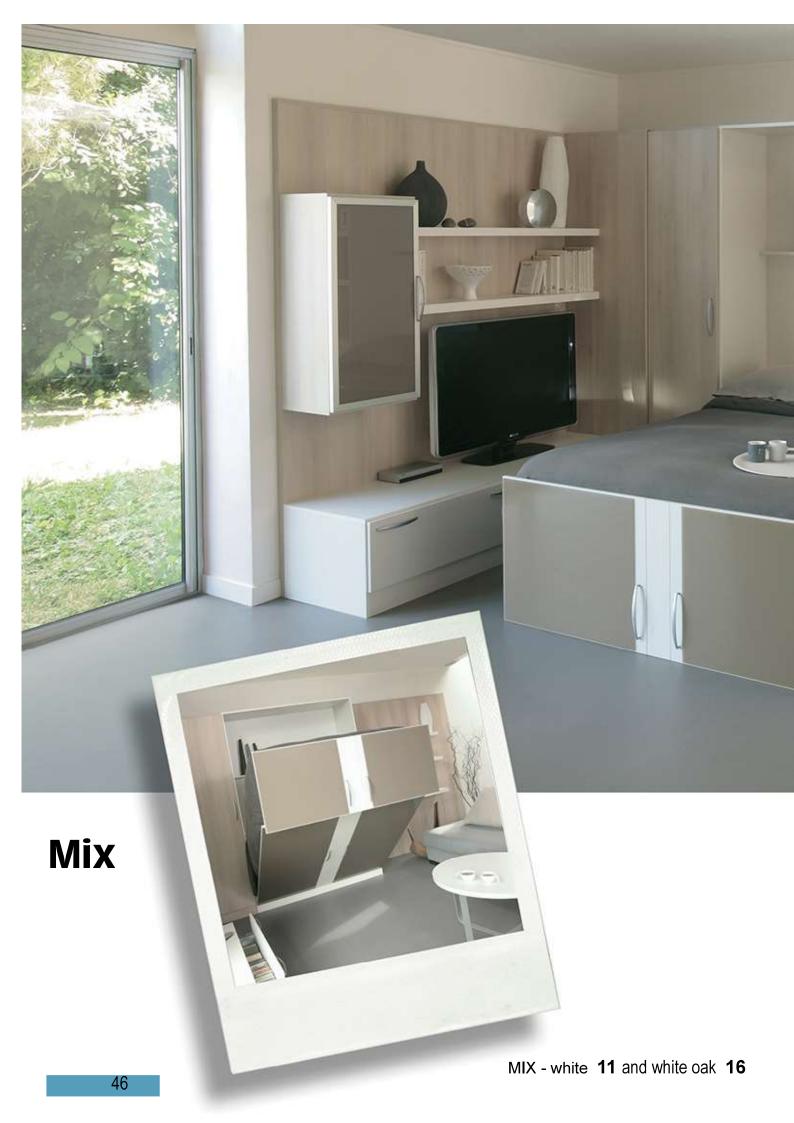

# Mix

## chest bed

140 x 190

MIX - white 11 and red lacquer

MIX - White oak 16 with mirrors