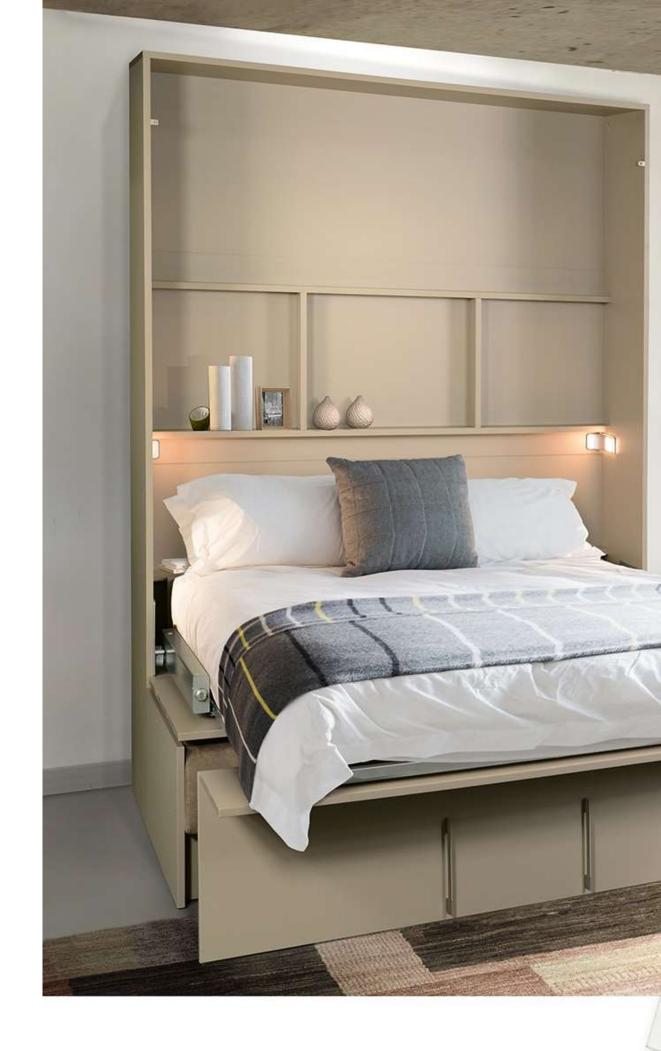

en : 215 cm









Comfort

Fabrics : Galet



140 x 200

Romana Sand Clay

Depth: 55 cm

open : 215 cm

## **Tiam**

## **Tiam**

## **COLORS**

structures and doors melamine pannel



doors
with
aluminium
frame
colored
glasses



lacquered doors aluminium proliles



### **FABRICS**





## sofa wallbed

# Mix





**140 x 200** closed : 111 open : 215











MIX - White 11 pearl grey, purple and yellow laquer





## sofa wallbed

## Mix





**140 x 200** closed : 111 open : 215



MIX - White 11 red lacquer





**140 x 200** closed : 111 open : 215



White 11













**140 x 200** closed : 111 open : 215

sofa wallbed

Mix

## Mix

#### sofa wallbed





#### **FABRICS**





#### slim wallbed

## **SCALI**









2 x **80 x 190** ouvert : 123





### bunk bed

# Mix







# Mix

## chest bed



140 x 190











MIX - white 11 and red lacquer



MIX - White oak 16 with mirrors





## wallbed with top boxes

# Mix



**140 x 190** ouvert : 215









**140 x 190** open : 215





# Mix











**140 x 190** open : 215







# Classic





**140 x 190** ouvert : 215







## STRUCTURE



White

## FRONT







Clay

Grey oak



# Lippia Sofa



#### available colors for structures



## MIX SCALI





#### doors with glass and mirror



#### available colors for the doors



#### lacquered doors



#### nouvelles laques

Celadon grey Onyx grey Niagara green Fjord green Antique pink Nude apricot

#### available colors for structures



## CLASSIC



#### other avaliable colors for the doors



laque gris perle patine blanche



laque gris perl