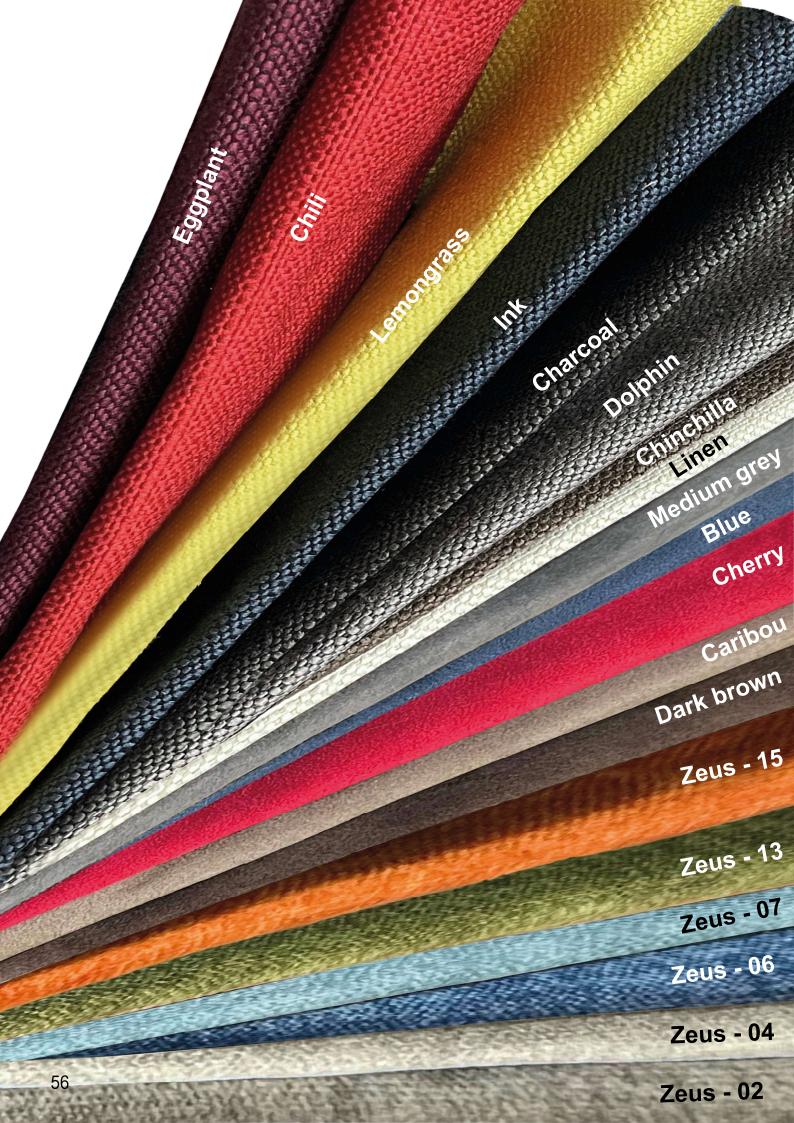

n : 215







# Classic





**140 x 190** ouvert : 215







## STRUCTURE



White

## FRONT







Clay

Grey oak



# Lippia Sofa



#### available colors for structures



## MIX SCALI





#### doors with glass and mirror



#### available colors for the doors



#### lacquered doors



#### nouvelles laques

Celadon grey Onyx grey Niagara green Fjord green Antique pink Nude apricot

#### available colors for structures



## CLASSIC



#### other avaliable colors for the doors



laque gris perle patine blanche



laque gris perle patine beige



laque gris perle finition usée



laque argile patine beige



laque cappuccino patine blanche



laque bleue patine blanche



laque bleue patine beige



laque jaune patine beige



laque rouge finition usée



laque rouge patine noire







### Welcome to The London Wallbed Company

Where you'll find the largest quality range of wallbeds (also known as Murphy beds, folding beds and storage beds), SofaWallbeds and matching furniture in the UK.

We have 25 years experience in the supply and installation of wallbeds & matching furniture in the UK.

Wallbeds and SofaWallbeds are a great way to maximise the space in your home or office. They free up living areas so you can enjoy more of your home & if you move, you can take your wallbed with you!

### Step 1

#### Call or get in touch

For expert advice on the perfect solution, call **0208 896 3757**, or get in touch via our online contact form.

### Step 2

#### Free Design Service

With your room measurements and wish list, we can space plan your room to suit your requirem