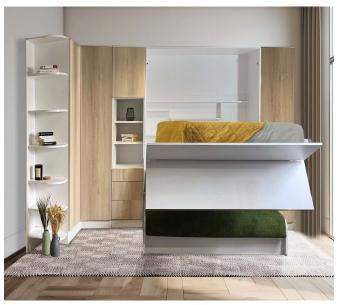

## sofa wallbed

## Mix

**140 x 200** closed : 111 open : 215

MIX - White 11 red lacquer

**140 x 200** closed : 111 open : 215

White 11

**140 x 200** closed : 111 open : 215

sofa wallbed

Mix

#### sofa wallbed