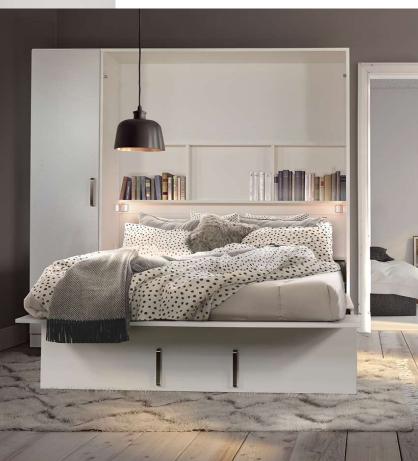

## **Tiam**

Stylish

top boxes 140 x 200

White

Green lacquer Fabrics : Beige

Depth : 55 cm

open : 215 cm

Comfort

Fabrics : Galet

140 x 200

Romana Sand Clay

Depth: 55 cm

open : 215 cm

## **Tiam**