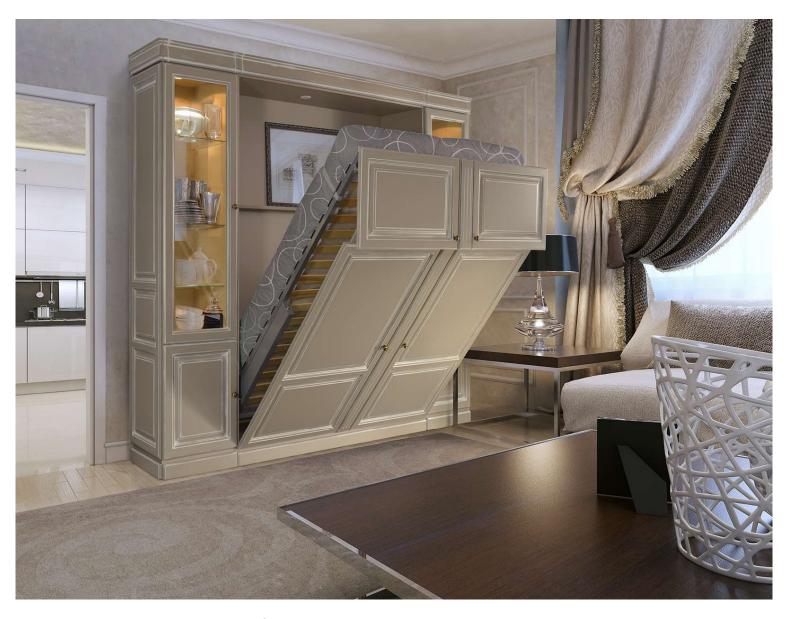

### **FABRICS**





## sofa wallbed

# Mix





**140 x 200** closed : 111 open : 215











MIX - White 11 pearl grey, purple and yellow laquer





## sofa wallbed

## Mix





**140 x 200** closed : 111 open : 215



MIX - White 11 red lacquer





**140 x 200** closed : 111 open : 215



White 11













**140 x 200** closed : 111 open : 215

sofa wallbed

Mix

## Mix

#### sofa wallbed





#### **FABRICS**





#### slim wallbed

## **SCALI**









2 x **80 x 190** ouvert : 123





### bunk bed

# Mix







# Mix

## chest bed



140 x 190











MIX - white 11 and red lacquer



MIX - White oak 16 with mirrors





## wallbed with top boxes

# Mix



**140 x 190** ouvert : 215









**140 x 190** open : 215





# Mix











**140 x 190** open : 215







# Classic





**140 x 190** ouvert : 215







## STRUCTURE



White

## FRONT







Clay

Grey oak



# Lippia Sofa



#### available colors for structures



## MIX SCALI





#### doors with glass and mirror



#### available colors for the doors



#### lacquered doors



#### nouvelles laques

Celadon grey Onyx grey Niagara green Fjord green Antique pink Nude apricot

#### available colors for structures



## CLASSIC



#### other avaliable colors for the doors



laque gris perle patine blanche



laque gris perle patine beige



laque gris perle finition usée



laque argile patine beige



laque cappuccino patine blanche



laque bleue patine blanche



laque bleue patine beige



laque jaune patine beige



laque rouge finition usée



laque rouge patine noire







### Wel