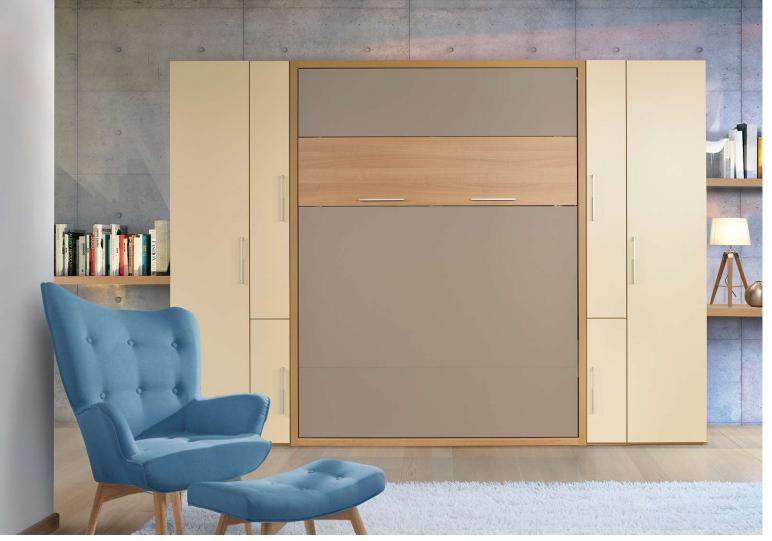

ee, expert advice call us now: 0208 896 3757











Lacuna







140 x 200 Clay Aluminium profiles White lacquer Fabrics : Ivory

Depth: 55 cm open : 215 cm











140 x 200 Clay and white Aluminium profiles clay and red lacquer fabrics: Rubis

Depth.: 55 cm open : 215 cm

328 27 *4*5 23 165 23 *4*5 55 88 215

### Lacuna









stylish



**140 x 200** White

Aluminium profiles Fabrics : Anthra

Depth: 55 cm open : 215 cm















160 x 200 Clay Shiny White Aluminium Profiles Fabrics : Granit

Depth.: 55 cm open : 215 cm



# Lacuna



160 x 200

White Pearl grey lacquer black lacquer Aluminium Profiles

Depth: 55 cm open: 215 cm

#### Lacuna



















## **Tiam**

Stylish



top boxes 140 x 200

White

Green lacquer Fabrics : Beige

Depth : 55 cm

open : 215 cm









Comfort

Fabrics : Galet



140 x 200

Romana Sand Clay

Depth: 55 cm

open : 215 cm

## **Tiam**

## **Tiam**

## **COLORS**

structures and doors melamine pannel



doors
with
aluminium
frame
colored
glasses



lacquered doors aluminium proliles



### **FABRICS**





## sofa wallbed

# Mix





**140 x 200** closed : 111 open : 215











MIX - White 11 pearl grey, purple and yellow laquer





## sofa wallbed

## Mix





**140 x 200** closed : 111 open : 215



MIX - White 11 red lacquer





**140 x 200** closed : 111 open : 215



White 11













**140 x 200** closed : 111 open : 215

sofa wallbed

Mix

## Mix

#### sofa wallbed





#### **FABRICS**





#### slim wallbed

## **SCALI**









2 x **80 x 190** ouvert : 123





### bunk bed

# Mix







# Mix