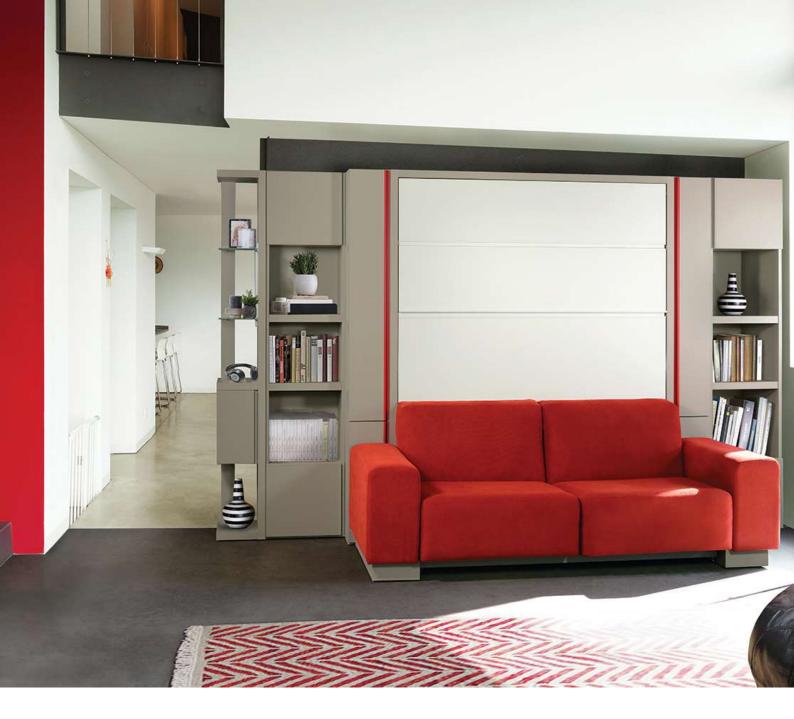

#### THE LARGEST RANGE OF WALLBEDS AND MATCHING FURNITURE IN THE UK





For free, expert advice call us now: 0208 896 3757











Lacuna







140 x 200 Clay Aluminium profiles White lacquer Fabrics : Ivory

Depth: 55 cm open : 215 cm











140 x 200 Clay and white Aluminium profiles clay and red lacquer fabrics: Rubis

Depth.: 55 cm open : 215 cm

328 27 *4*5 23 165 23 *4*5 55 88 215

### Lacuna









stylish



**140 x 200** White

Aluminium profiles Fabrics : Anthra

Depth: 55 cm open : 215 cm















160 x 200 Clay Shiny White Aluminium Profiles Fabrics : Granit

Depth.: 55 cm open : 215 cm



# Lacuna



160 x 200

White Pearl grey lacquer black lacquer Aluminium Profiles

Depth: 55 cm open: 215 cm

#### Lacuna



















## **Tiam**

Stylish



top boxes 140 x 200

White

Green lacquer Fabrics : Beige

Depth : 55 cm

open : 215 cm









Comfort

Fabrics : Galet



140 x 200

Romana Sand Clay

Depth: 55 cm

open : 215 cm

## **Tiam**

## **Tiam**

## **COLORS**

structures and doors melamine pann