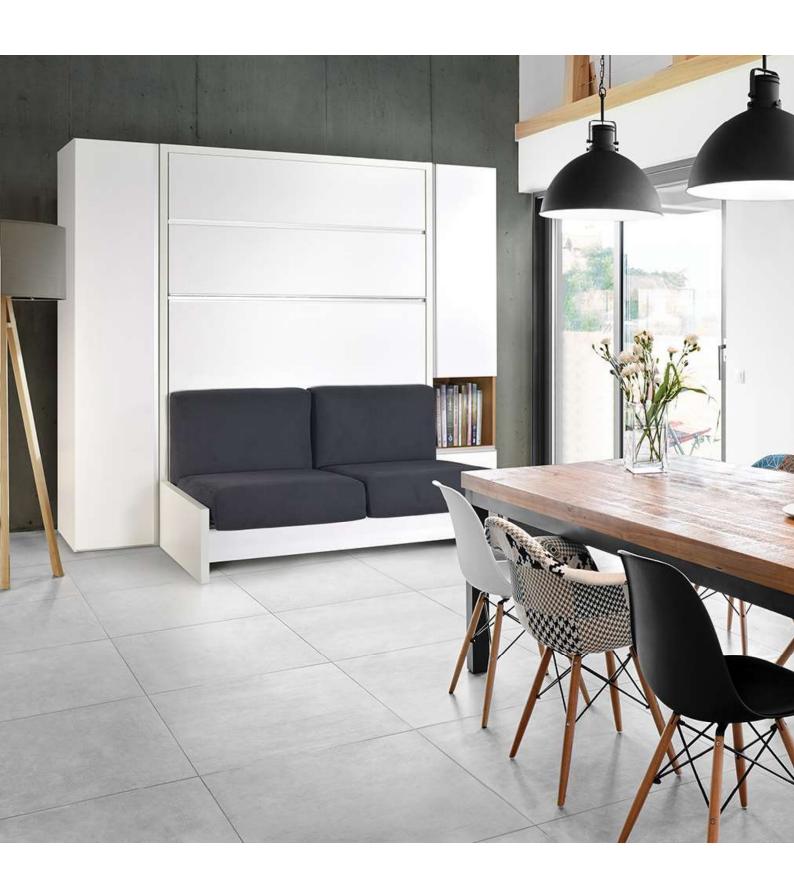

#### THE LARGEST RANGE OF WALLBEDS AND MATCHING FURNITURE IN THE UK





For free, expert advice call us now: 0208 896 3757











Lacuna







140 x 200 Clay Aluminium profiles White lacquer Fabrics : Ivory

Depth: 55 cm open : 215 cm











140 x 200 Clay and white Aluminium profiles clay and red lacquer fabrics: Rubis

Depth.: 55 cm open : 215 cm

328 27 *4*5 23 165 23 *4*5 55 88 215

### Lacuna









stylish



**140 x 200** White

Aluminium profiles Fabrics : Anthra

Depth: 55 cm open : 215 cm















160 x 200 Clay Shiny White Aluminium Profiles Fabrics : Granit

Depth.: 55 cm open : 215 cm



# Lacuna



160 x 200

White Pearl grey lacquer black lacquer Aluminium Profiles

Depth: 55 cm open: 215 cm

#### Lacuna



















## **Tiam**

Stylish



top boxes 140 x 200

White

Green lacquer Fabrics : Beige

Depth : 55 cm

open : 215 cm









Comfort

Fabrics : Galet



140 x 200

Romana Sand Clay

Depth: 55 cm

open : 215 cm

## **Tiam**

## **Tiam**

## **COLORS**

structures and doors melamine pannel



doors
with
aluminium
frame
colored
glasses



lacquered doors aluminium proliles



### **FABRICS**





## sofa wallbed

# Mix





**140 x 200** closed : 111 open