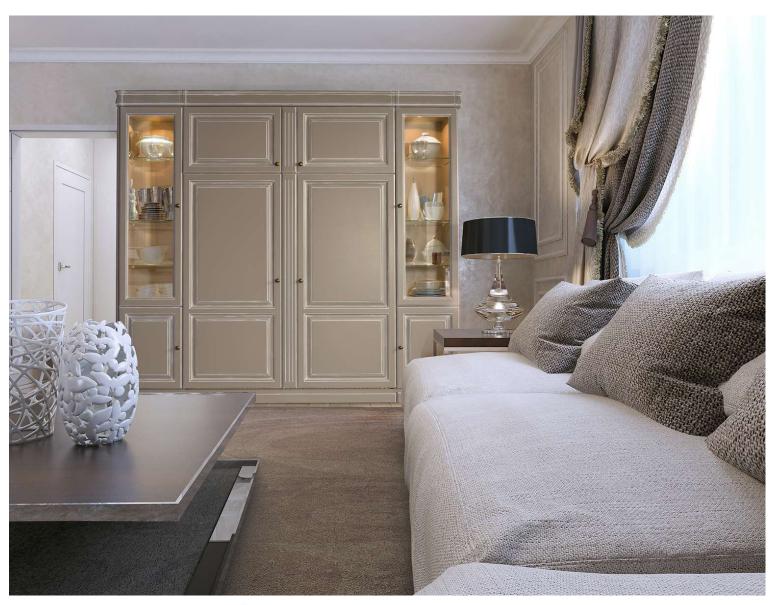

## **COLORS**

structures and doors melamine pannel

doors
with
aluminium
frame
colored
glasses

lacquered doors aluminium proliles

### **FABRICS**