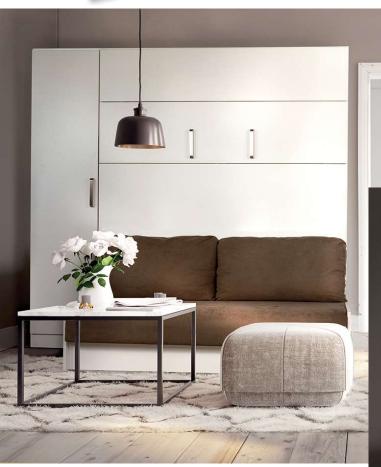

Galet



140 x 200

Romana Sand Clay

Depth: 55 cm

open : 215 cm

## **Tiam**

## **Tiam**

## **COLORS**

structures and doors melamine pannel



doors
with
aluminium
frame
colored
glasses



lacquered doors aluminium proliles



### **FABRICS**





## sofa wallbed

# Mix





**140 x 200** closed : 111 open : 215











MIX - White 11 pearl grey, purple and yellow laquer





## sofa wallbed

## Mix





**140 x 200** closed : 111 open : 215



MIX - White 11 red lacquer





**140 x 200** closed : 111 open : 215



White 11













**140 x 200** closed : 111 open : 215

sofa wallbed

Mix

## Mix

#### sofa wallbed





#### **FABRICS**





#### slim wallbed

## **SCALI**









2 x **80 x 190** ouvert : 123





### bunk bed

# Mix







# Mix

## chest bed



140 x 190











MIX - white 11 and red lacquer



MIX - White oak 16 with mirrors





## wallbed with top boxes

# Mix



**140 x 190** ouvert : 215









**140 x 190** open : 215





# Mix











**140 x 190** open : 215







# Classic





**140 x 190** ouvert : 215







## STRUCTURE



White

## FRONT







Clay

Grey oak



# Lippia Sofa



#### available colors for structures



## MIX SCALI





#### doors with glass and mirror



#### available colors for the doors



#### lacquered doors



#### nouvelles laques

Celadon grey Onyx grey Niagara green Fjord green Antique pink Nude apricot

#### available colors for structures



## CLASSIC



#### other avaliable colors for the doors



laque gris perle patine blanche



laque gris perle patine beige



laque gris perle finit