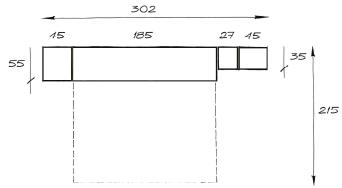

140 x 200 Clay and white Aluminium profiles clay and red lacquer fabrics: Rubis

Depth.: 55 cm open : 215 cm

328 27 *4*5 23 165 23 *4*5 55 88 215