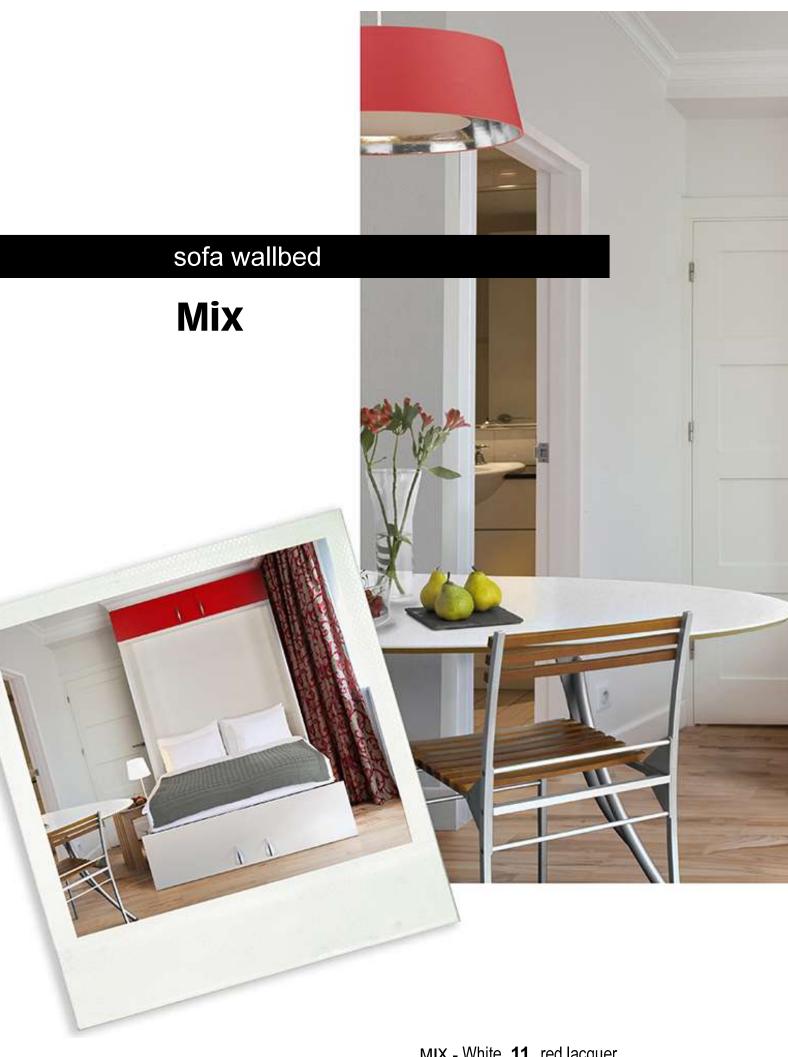

## sofa wallbed

# Mix

**140 x 200** closed : 111 open : 215

MIX - White 11 pearl grey, purple and yellow laquer