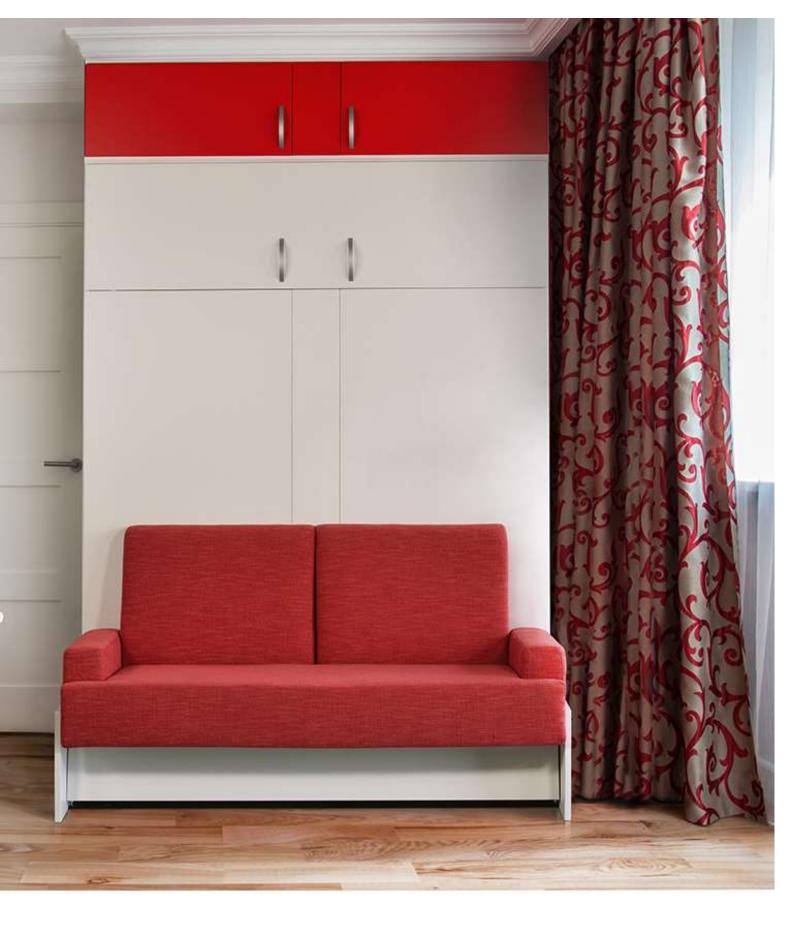

## sofa wallbed

# Mix

**140 x 200** closed : 111 open : 215

MIX - White 11 pearl grey, purple and yellow laquer

## Mix

**140 x 200** closed : 111 open : 215

MIX - White 11 red lacquer

**140 x 200** closed : 111 open : 215

White 11

**140 x 200** closed : 111 open : 215

sofa wallbed

Mix

## Mix

#### sofa wallbed