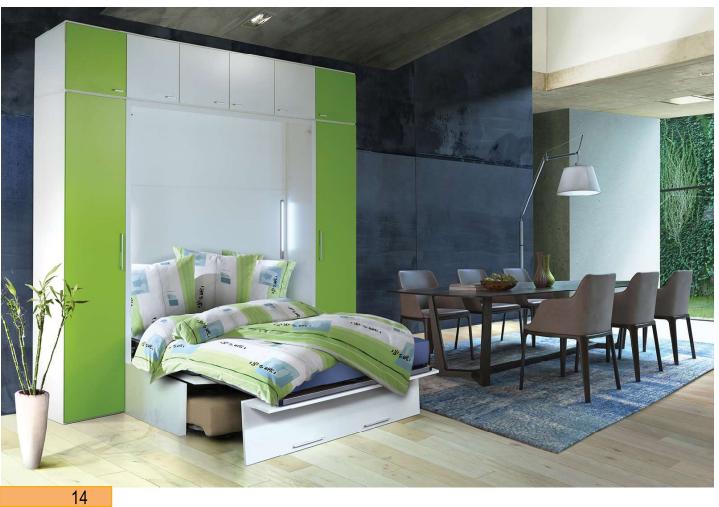

## Mix

**140 x 200** closed : 111 open : 215

MIX - White 11 red lacquer

**140 x 200** closed : 111 open : 215

White 11

**140 x 200** closed : 111 open : 215

sofa wallbed

Mix