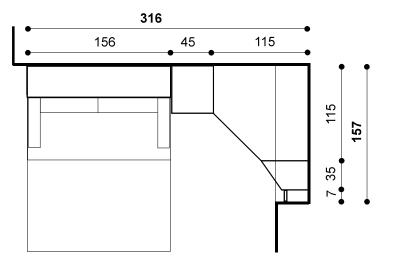

## **Tiam**

Stylish

top boxes 140 x 200

White

Green lacquer Fabrics : Beige

Depth : 55 cm

open : 215 cm

Comfort

Fabrics : Galet

140 x 200

Romana Sand Clay

Depth: 55 cm

open : 215 cm