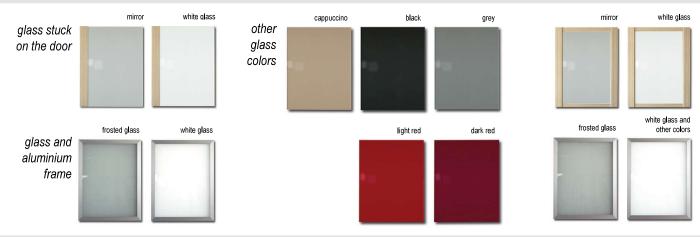

: 215



MIX - White 11 red lacquer





**140 x 200** closed : 111 open : 215



White 11













**140 x 200** closed : 111 open : 215

sofa wallbed

Mix

## Mix

#### sofa wallbed





#### **FABRICS**





#### slim wallbed

## **SCALI**









2 x **80 x 190** ouvert : 123





### bunk bed

# Mix







# Mix

## chest bed



140 x 190











MIX - white 11 and red lacquer



MIX - White oak 16 with mirrors





## wallbed with top boxes

# Mix



**140 x 190** ouvert : 215









**140 x 190** open : 215





# Mix











**140 x 190** open : 215







# Classic





**140 x 190** ouvert : 215







## STRUCTURE



White

## FRONT







Clay

Grey oak



# Lippia Sofa



#### available colors for structures



## MIX SCALI





#### doors with glass and mirror



#### available colors for the doors



#### lacquered doors



#### nouvelles laques

Celadon grey Onyx grey Niagara green Fjord green Antique pink Nude apricot

#### available colors for structures



## CLASSIC



#### other avaliable colors for the doors



laque gris perle patine blanche



laque gris perle patine beige



laque gris perle finition usée



laque argile patine beige



laque cappuccino patine blanche



laque bleue patine blanche



laque bleue patine beige



laque jaune patine beige



laque rouge finition usée



laque rouge patine noire







### Welcome to The London Wallbed Company

Where you'll find the largest quality range of wallbeds (also known as Murphy beds, folding beds and storage beds), SofaWallbeds and matching furniture in the UK.

We have 25 years