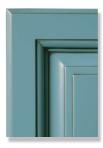

### Lacuna

stylish

**140 x 200** White

Aluminium profiles Fabrics : Anthra

Depth: 55 cm open : 215 cm

160 x 200 Clay Shiny White Aluminium Profiles Fabrics : Granit

Depth.: 55 cm open : 215 cm