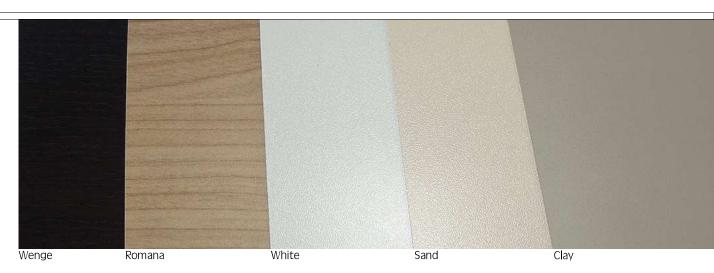

Fabrics : Galet

140 x 200

Romana Sand Clay

Depth: 55 cm

open : 215 cm

## **COLORS**

structures and doors melamine pannel

doors
with
aluminium
frame
colored
glasses

lacquered doors aluminium proliles

## FRONT

Clay

Grey oak