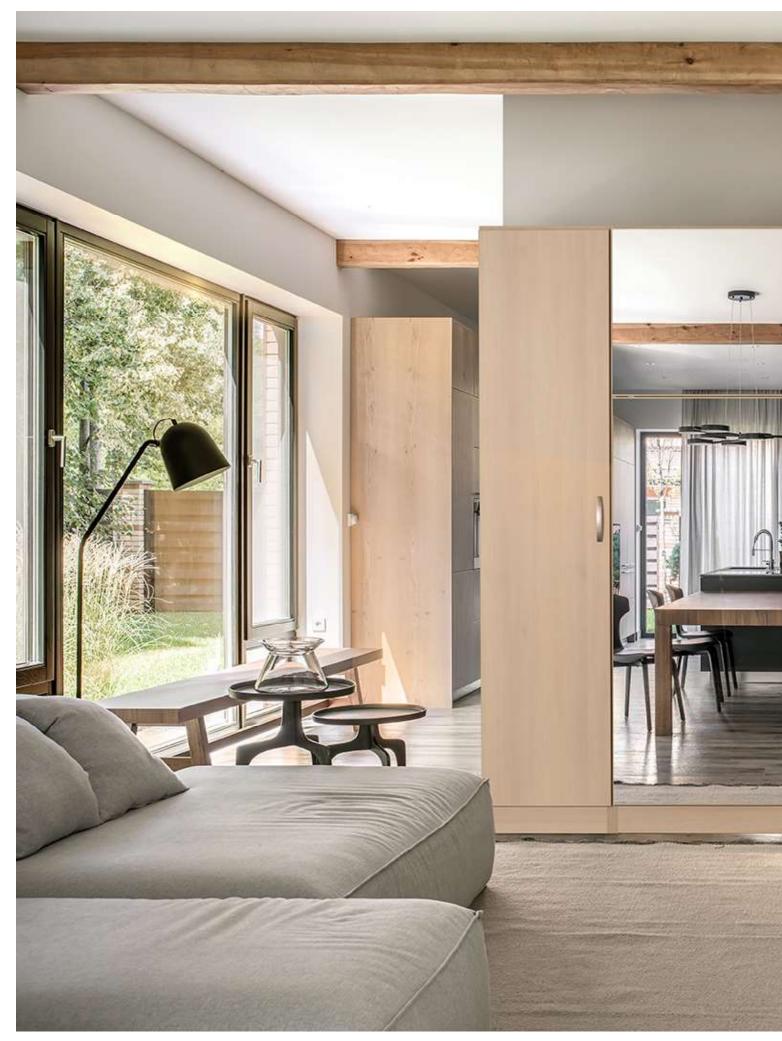

# Mix

**140 x 200** closed : 111 open : 215

MIX - White 11 pearl grey, purple and yellow laquer

## chest bed

140 x 190

MIX - white 11 and red lacquer

MIX - White oak 16 with mirrors