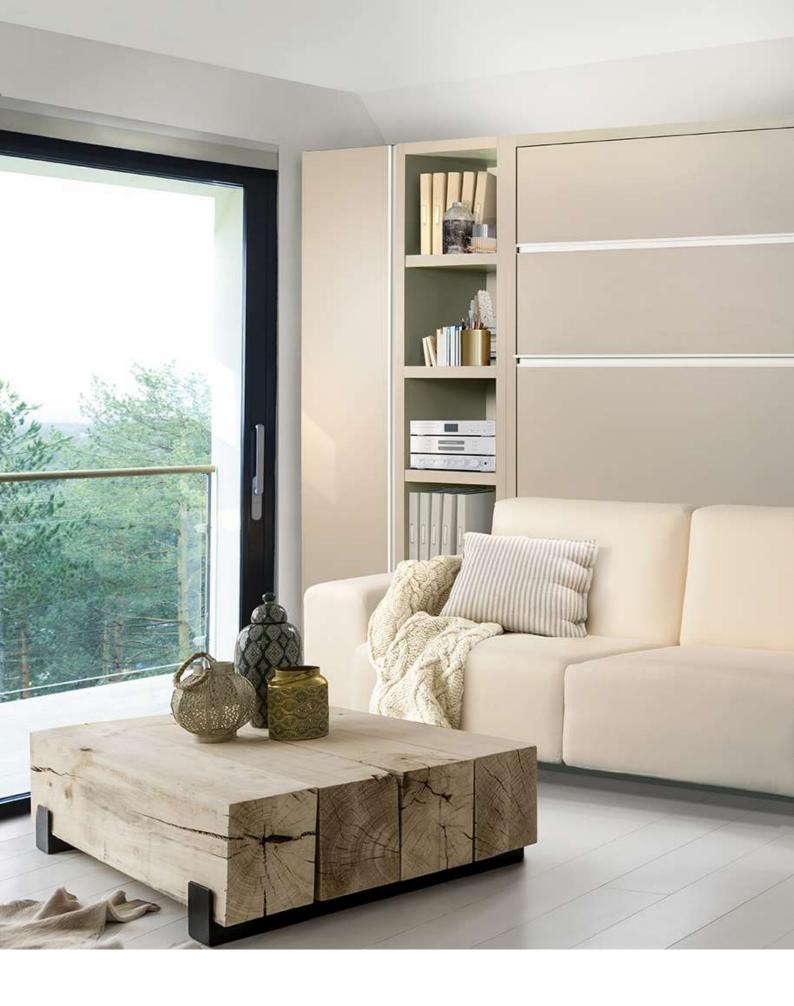

#### THE LARGEST RANGE OF WALLBEDS AND MATCHING FURNITURE IN THE UK





For free, expert advice call us now: 0208 896 3757











Lacuna







140 x 200 Clay Aluminium profiles White lacquer Fabrics : Ivory

Depth: 55 cm open : 215 cm











140 x 200 Clay and white Aluminium profiles clay and red lacquer fabrics: Rubis

Depth.: 55 cm open : 215 cm

328 27 *4*5 23 165 23 *4*5 55 88 215

### Lacuna









stylish



**140 x 200** White

Aluminium profiles Fabrics : Anthra

Depth: 55 cm open : 215 cm















160 x 200 Clay Shiny White Aluminium Profiles Fabrics : Granit

Depth.: 55 cm open : 215 cm



# Lacuna



160 x 200

White Pearl grey lacquer black lacquer Aluminium Profiles

Depth: 55 cm open: 215 cm

#### Lacuna



















## **Tiam**

Stylish



top boxes 140 x 200

White

Green lacquer Fabrics : Beige

Depth : 55 cm

open : 215 cm









Comfort

Fabrics : Galet



140 x 200