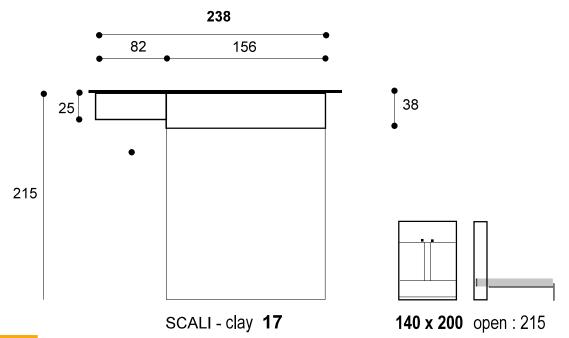

0 x 200

White

Green lacquer Fabrics : Beige

Depth : 55 cm

open : 215 cm









Comfort

Fabrics : Galet



140 x 200

Romana Sand Clay

Depth: 55 cm

open : 215 cm

## **Tiam**

## **Tiam**

## **COLORS**

structures and doors melamine pannel



doors
with
aluminium
frame
colored
glasses



lacquered doors aluminium proliles



### **FABRICS**





## sofa wallbed

# Mix





**140 x 200** closed : 111 open : 215











MIX - White 11 pearl grey, purple and yellow laquer





## sofa wallbed

## Mix





**140 x 200** closed : 111 open : 215



MIX - White 11 red lacquer





**140 x 200** closed : 111 open : 215



White 11













**140 x 200** closed : 111 open : 215

sofa wallbed

Mix

## Mix

#### sofa wallbed





#### **FABRICS**





#### slim wallbed

## **SCALI**









2 x **80 x 190** ouvert : 123





### bunk bed

# Mix







# Mix

## chest bed



140 x 190











MIX - white 11 and red lacquer



MIX - White oak 16 with mirrors





## wallbed with top boxes

# Mix



**140 x 190** ouvert : 215









**140 x 190** open : 215





# Mix











**140 x 190** open : 215







# Classic





**140 x 190** ouvert : 215







## STRUCTURE



White

## FRONT







Clay

Grey oak



# Lippia Sofa



#### available colors for structures



## MIX SCALI





#### doors with glass and mirror



#### available colors for the doors



#### lacquered doors



#### nouvelles laques

Celadon grey Onyx grey Niagara green Fjord green Antique pink Nude apricot

#### available colors for structures



## CLASSIC



#### other avaliable colors for