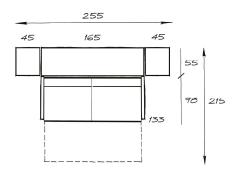

#### THE LARGEST RANGE OF WALLBEDS AND MATCHING FURNITURE IN THE UK

For free, expert advice call us now: 0208 896 3757

Lacuna

140 x 200 Clay Aluminium profiles White lacquer Fabrics : Ivory

Depth: 55 cm open : 215 cm

140 x 200 Clay and white Aluminium profiles clay and red lacquer fabrics: Rubis

Depth.: 55 cm open : 215 cm

328 27 *4*5 23 165 23 *4*5 55 88 215