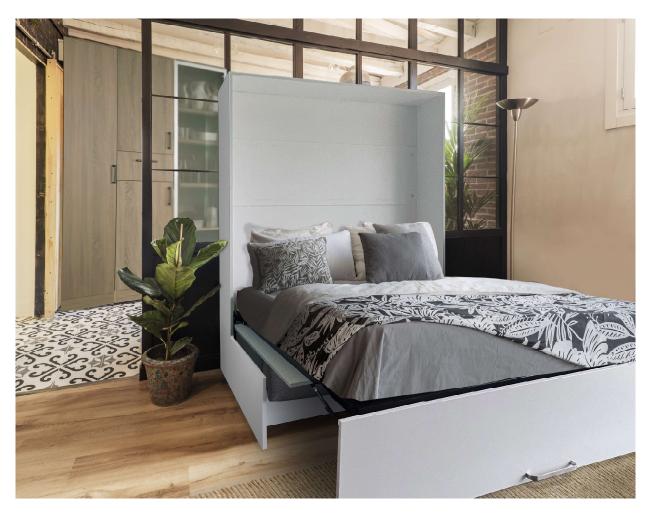

White Pearl grey lacquer black lacquer Aluminium Profiles

Depth: 55 cm open: 215 cm

#### Lacuna



















## **Tiam**

Stylish



top boxes 140 x 200

White

Green lacquer Fabrics : Beige

Depth : 55 cm

open : 215 cm









Comfort

Fabrics : Galet



140 x 200

Romana Sand Clay

Depth: 55 cm

open : 215 cm

## **Tiam**

## **Tiam**

## **COLORS**

structures and doors melamine pannel



doors
with
aluminium
frame
colored
glasses



lacquered doors aluminium proliles



### **FABRICS**





## sofa wallbed

# Mix





**140 x 200** closed : 111 open : 215











MIX - White 11 pearl grey, purple and yellow laquer





## sofa wallbed

## Mix





**140 x 200** closed : 111 open : 215



MIX - White 11 red lacquer





**140 x 200** closed : 111 open : 215



White 11













**140 x 200** closed : 111 open : 215

sofa wallbed

Mix

## Mix

#### sofa wallbed





#### **FABRICS**





#### slim wallbed

## **SCALI**









2 x **80 x 190** ouvert : 123





### bunk bed

# Mix







# Mix

## chest bed



140 x 190











MIX - white 11 and red lacquer



MIX - White oak 16 with mirrors





## wallbed with top boxes

# Mix



**140 x 190** ouvert : 215









**140 x 190** open : 215





# Mix











**140 x 190** open : 215







# Classic





**140 x 190** ouvert : 215







## STRUCTURE



White

## FRONT







Clay

Grey oak



# Lippia Sofa



#### available colors for structures



## MIX SCALI





#### doors with glass and mirror



#### available colors for the doors



#### lacquered doors



#### nouvelles laques

Celadon