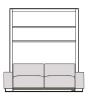

#### THE LARGEST RANGE OF WALLBEDS AND MATCHING FURNITURE IN THE UK

For free, expert advice call us now: 0208 896 3757

Lacuna

140 x 200 Clay Aluminium profiles White lacquer Fabrics : Ivory

Depth: 55 cm open : 215 cm

140 x 200 Clay and white Aluminium profiles clay and red lacquer fabrics: Rubis

Depth.: 55 cm open : 215 cm

328 27 *4*5 23 165 23 *4*5 55 88 215