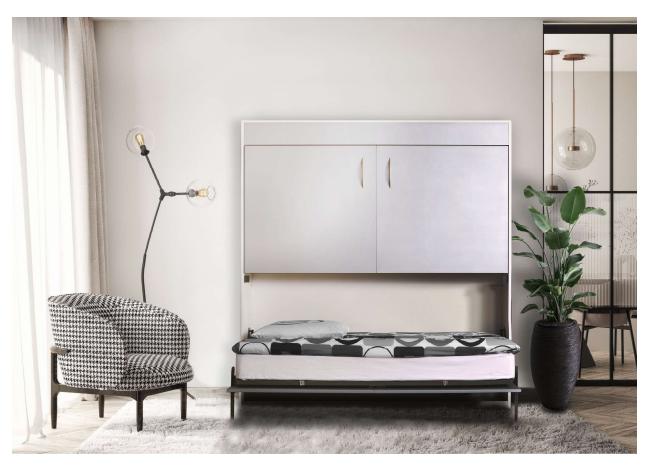

200

White

Green lacquer Fabrics : Beige

Depth : 55 cm

open : 215 cm









Comfort

Fabrics : Galet



140 x 200

Romana Sand Clay

Depth: 55 cm

open : 215 cm

## **Tiam**

## **Tiam**

## **COLORS**

structures and doors melamine pannel



doors
with
aluminium
frame
colored
glasses



lacquered doors aluminium proliles



### **FABRICS**





## sofa wallbed

# Mix





**140 x 200** closed : 111 open : 215











MIX - White 11 pearl grey, purple and yellow laquer





## sofa wallbed

## Mix





**140 x 200** closed : 111 open : 215



MIX - White 11 red lacquer





**140 x 200** closed : 111 open : 215



White 11













**140 x 200** closed : 111 open : 215

sofa wallbed

Mix

## Mix

#### sofa wallbed





#### **FABRICS**





#### slim wallbed

## **SCALI**









2 x **80 x 190** ouvert : 123





### bunk bed

# Mix







# Mix

## chest bed



140 x 190











MIX - white 11 and red lacquer



MIX - White oak 16 with mirrors





## wallbed with top boxes

# Mix



**140 x 190** ouvert : 215









**140 x 190** open : 215





# Mix











**140 x 190** open : 215







# Classic





**140 x 190** ouvert : 215







## STRUCTURE



White

## FRONT







Clay

Grey oak



# Lippia Sofa



#### available colors for structures



## MIX SCALI





#### doors with glass and mirror



#### available colors for the doors



#### lacquered doors



#### nouvelles laques

Celadon grey Onyx grey Niagara green Fjord green Antique pink Nude apricot

#### available colors for structures



## CLASSIC



#### other avaliable colors for the