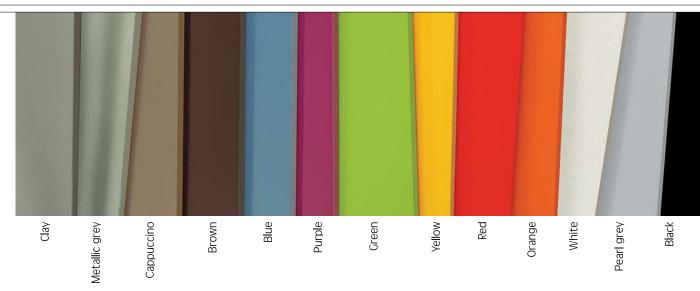

th.: 55 cm open : 215 cm

328 27 *4*5 23 165 23 *4*5 55 88 215

### Lacuna









stylish



**140 x 200** White

Aluminium profiles Fabrics : Anthra

Depth: 55 cm open : 215 cm















160 x 200 Clay Shiny White Aluminium Profiles Fabrics : Granit

Depth.: 55 cm open : 215 cm



# Lacuna



160 x 200

White Pearl grey lacquer black lacquer Aluminium Profiles

Depth: 55 cm open: 215 cm

#### Lacuna



















## **Tiam**

Stylish



top boxes 140 x 200

White

Green lacquer Fabrics : Beige

Depth : 55 cm

open : 215 cm









Comfort

Fabrics : Galet



140 x 200

Romana Sand Clay

Depth: 55 cm

open : 215 cm

## **Tiam**

## **Tiam**

## **COLORS**

structures and doors melamine pannel



doors
with
aluminium
frame
colored
glasses



lacquered doors aluminium proliles



### **FABRICS**





## sofa wallbed

# Mix





**140 x 200** closed : 111 open : 215











MIX - White 11 pearl grey, purple and yellow laquer





## sofa wallbed

## Mix





**140 x 200** closed : 111 open : 215



MIX - White 11 red lacquer





**140 x 200** closed : 111 open : 215



White 11













**140 x 200** closed : 111 open : 215

sofa wallbed

Mix

## Mix

#### sofa wallbed





#### **FABRICS**





#### slim wallbed

## **SCALI**









2 x **80 x 190** ouvert : 123





### bunk bed

# Mix







# Mix

## chest bed



140 x 190











MIX - white 11 and red lacquer



MIX - White oak 16 with mirrors





## wallbed with top boxes

# Mix



**140 x 190** ouvert : 215









**140 x 190** open : 215





# Mix











**140 x 190** open : 215