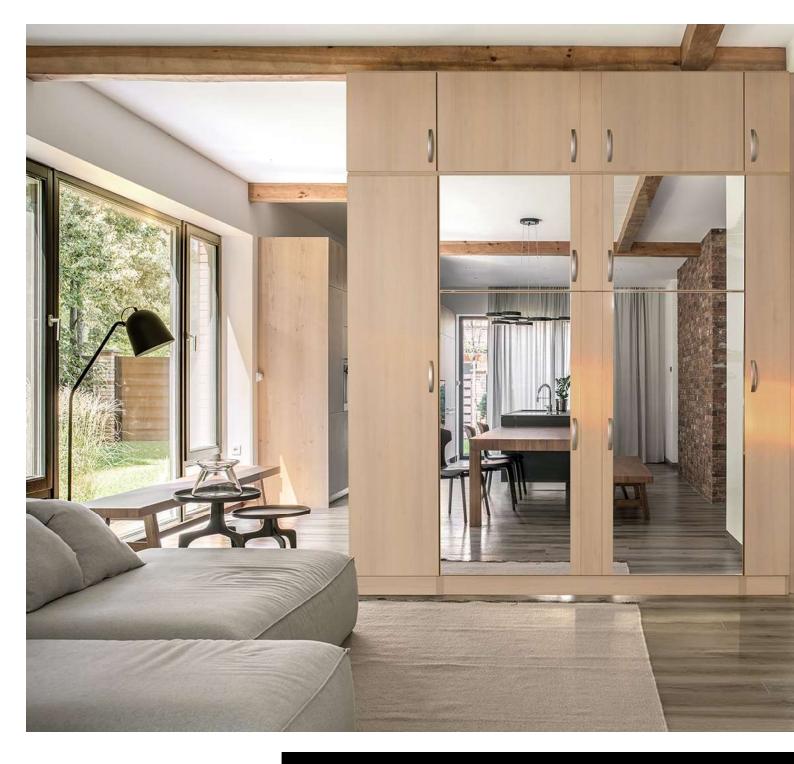

# Mix

**140 x 200** closed : 111 open : 215

MIX - White 11 pearl grey, purple and yellow laquer

## chest bed

140 x 190

MIX - white 11 and red lacquer

MIX - White oak 16 with mirrors