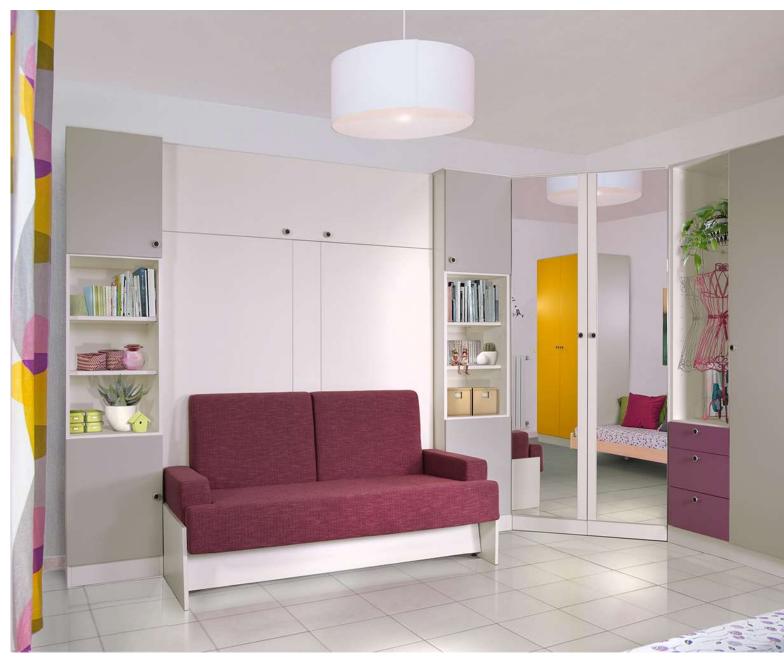

*140 x 200** White

Aluminium profiles Fabrics : Anthra

Depth: 55 cm open : 215 cm















160 x 200 Clay Shiny White Aluminium Profiles Fabrics : Granit

Depth.: 55 cm open : 215 cm



# Lacuna



160 x 200

White Pearl grey lacquer black lacquer Aluminium Profiles

Depth: 55 cm open: 215 cm

#### Lacuna



















## **Tiam**

Stylish



top boxes 140 x 200

White

Green lacquer Fabrics : Beige

Depth : 55 cm

open : 215 cm









Comfort

Fabrics : Galet



140 x 200

Romana Sand Clay

Depth: 55 cm

open : 215 cm

## **Tiam**

## **Tiam**

## **COLORS**

structures and doors melamine pannel



doors
with
aluminium
frame
colored
glasses



lacquered doors aluminium proliles



### **FABRICS**





## sofa wallbed

# Mix





**140 x 200** closed : 111 open : 215











MIX - White 11 pearl grey, purple and yellow laquer





## sofa wallbed

## Mix





**140 x 200** closed : 111 open : 215



MIX - White 11 red lacquer





**140 x 200** closed : 111 open : 215



White 11













**140 x 200** closed : 111 open : 215

sofa wallbed

Mix

## Mix

#### sofa wallbed





#### **FABRICS**





#### slim wallbed

## **SCALI**









2 x **80 x 190** ouvert : 123





### bunk bed

# Mix







# Mix

## chest bed



140 x 190











MIX - white 11 and red lacquer



MIX - White oak 16 with mirrors





## wallbed with top boxes

# Mix



**140 x 190** ouvert : 215









**140 x 190** open : 215





# Mix











**140 x 190** open : 215







# Classic





**140 x 190** ouvert : 215







## STRUCTURE



White

## FRONT







Clay