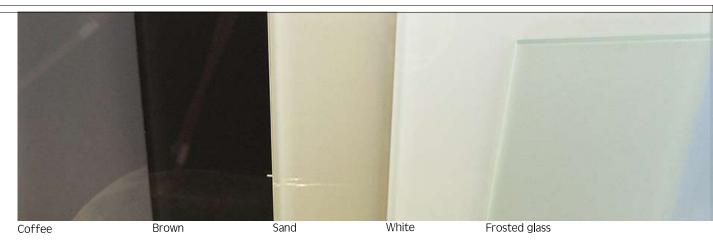

## **COLORS**

structures and doors melamine pannel

doors
with
aluminium
frame
colored
glasses

lacquered doors aluminium proliles