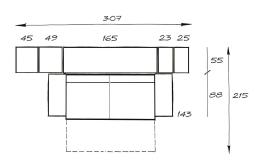

140 x 200 Clay and white Aluminium profiles clay and red lacquer fabrics: Rubis

Depth.: 55 cm open : 215 cm

328 27 *4*5 23 165 23 *4*5 55 88 215