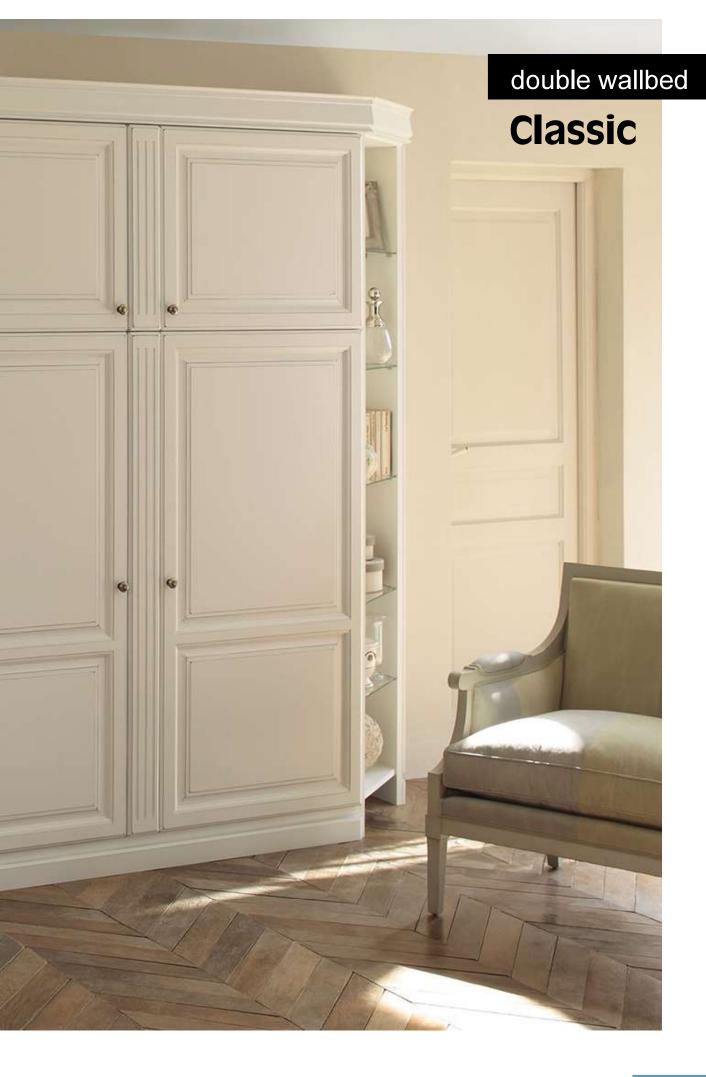

### **FABRICS**





## sofa wallbed

# Mix





**140 x 200** closed : 111 open : 215











MIX - White 11 pearl grey, purple and yellow laquer





## sofa wallbed

## Mix





**140 x 200** closed : 111 open : 215



MIX - White 11 red lacquer





**140 x 200** closed : 111 open : 215



White 11













**140 x 200** closed : 111 open : 215

sofa wallbed

Mix

## Mix

#### sofa wallbed





#### **FABRICS**





#### slim wallbed

## **SCALI**









2 x **80 x 190** ouvert : 123





### bunk bed

# Mix







# Mix

## chest bed



140 x 190











MIX - white 11 and red lacquer



MIX - White oak 16 with mirrors





## wallbed with top boxes

# Mix



**140 x 190** ouvert : 215









**140 x 190** open : 215





# Mix











**140 x 190** open : 215







# Classic





**140 x 190** ouvert : 215







## STRUCTURE



White

## FRONT







Clay

Grey oak



# Lippia Sofa



#### available colors for structures



## MIX SCALI





#### doors with glass and mirror



#### available colors for the doors



#### lacquered doors



#### nouvelles laques

Celadon grey Onyx grey Niagara green Fjord green Antique pink Nude apricot

#### available colors for structures



## CLASSIC



#### other avaliable colors for the doors



laque gris perle patine blanche



laque gris perle patine beige



laque gris perle finition usée



laque argile patine beige



laque cappuccino patine blanche



laque bleue patine blanche



laque bleue patine beige



laque jaune patine beige



laque rouge finition usée



laque rouge patine noire







### W