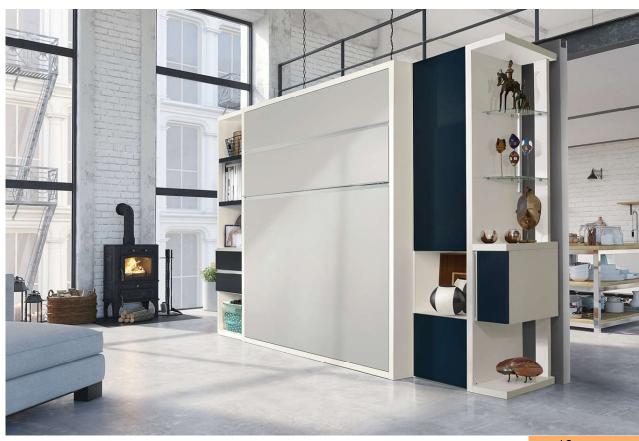

### Lacuna

stylish

**140 x 200** White

Aluminium profiles Fabrics : Anthra

Depth: 55 cm open : 215 cm

160 x 200 Clay Shiny White Aluminium Profiles Fabrics : Granit

Depth.: 55 cm open : 215 cm

# Lacuna

160 x 200

White Pearl grey lacquer black lacquer Aluminium Profiles

Depth: 55 cm open: 215 cm