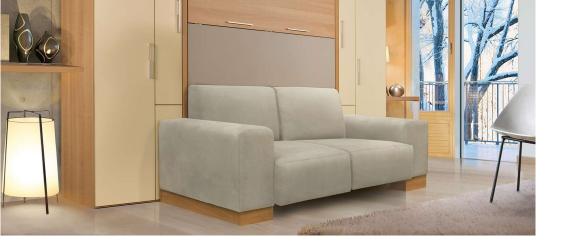

expert advice call us now: 0208 896 3757











Lacuna







140 x 200 Clay Aluminium profiles White lacquer Fabrics : Ivory

Depth: 55 cm open : 215 cm











140 x 200 Clay and white Aluminium profiles clay and red lacquer fabrics: Rubis

Depth.: 55 cm open : 215 cm

328 27 *4*5 23 165 23 *4*5 55 88 215

### Lacuna









stylish



**140 x 200** White

Aluminium profiles Fabrics : Anthra

Depth: 55 cm open : 215 cm















160 x 200 Clay Shiny White Aluminium Profiles Fabrics : Granit

Depth.: 55 cm open : 215 cm



# Lacuna



160 x 200

White Pearl grey lacquer black lacquer Aluminium Profiles

Depth: 55 cm open: 215 cm

#### Lacuna



















## **Tiam**

Stylish



top boxes 140 x 200

White

Green lacquer Fabrics : Beige

Depth : 55 cm

open : 215 cm









Comfort

Fabrics : Galet



140 x 200

Romana Sand Clay

Depth: 55 cm

open : 215 cm

## **Tiam**

## **Tiam**

## **COLORS**

structures and doors melamine pannel



doors
with
aluminium
frame
colored
glasses



lacquered doors aluminium proliles



### **FABRICS**





## sofa wallbed

# Mix





**140 x 200** closed : 111 open : 215











MIX - White 11 pearl grey, purple and yellow laquer





## sofa wallbed

## Mix





**140 x 200** closed : 111 open : 215



MIX - White 11 red lacquer





**140 x 200** closed : 111 open : 215



White 11













**140 x 200** closed : 111 open : 215

sofa wallbed

Mix

## Mix

#### sofa wallbed





#### **FABRICS**





#### slim wallbed

## **SCALI**









2 x **80 x 190** ouvert : 123





### bunk bed

# Mix







# Mix

## c