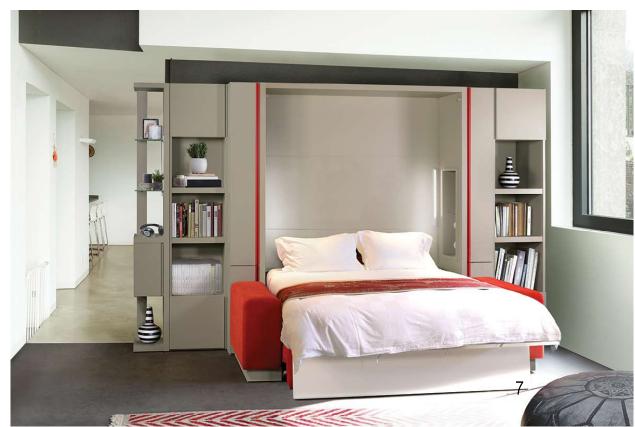

140 x 200 Clay and white Aluminium profiles clay and red lacquer fabrics: Rubis

Depth.: 55 cm open : 215 cm

328 27 *4*5 23 165 23 *4*5 55 88 215

### Lacuna

stylish

**140 x 200** White

Aluminium profiles Fabrics : Anthra

Depth: 55 cm open : 215 cm

160 x 200 Clay Shiny White Aluminium Profiles Fabrics : Granit

Depth.: 55 cm open : 215 cm