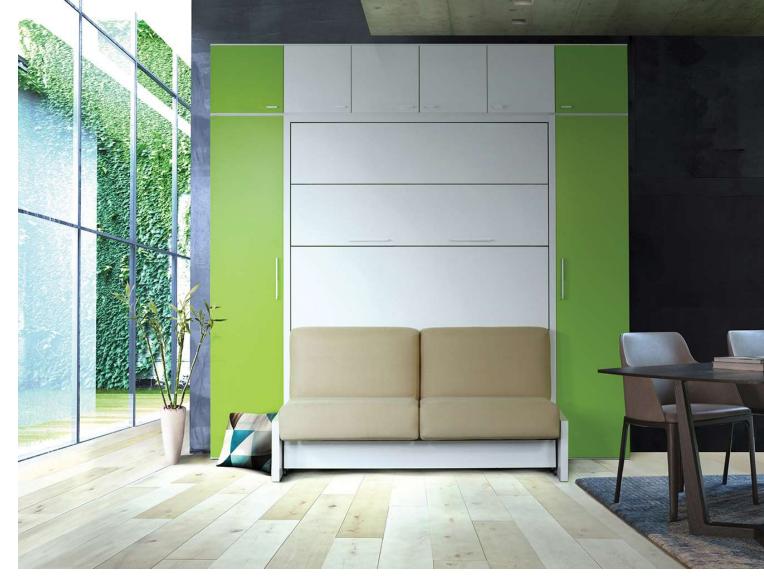

## sofa wallbed

# Mix

**140 x 200** closed : 111 open : 215

MIX - White 11 pearl grey, purple and yellow laquer