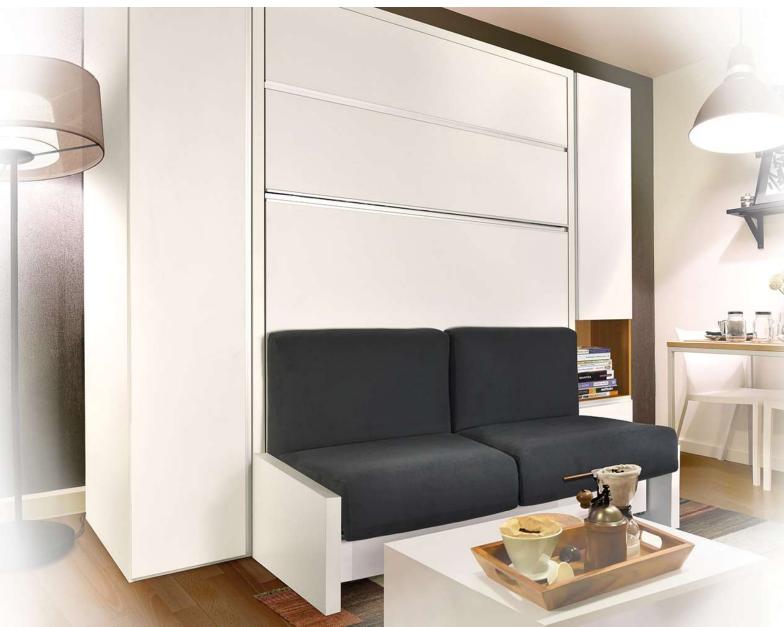

## sofa wallbed

# Mix

**140 x 200** closed : 111 open : 215

MIX - White 11 pearl grey, purple and yellow laquer

## Mix

**140 x 200** closed : 111 open : 215

MIX - White 11 red lacquer

**140 x 200** closed : 111 open : 215

White 11

**140 x 200** closed : 111 open : 215

sofa wallbed

Mix