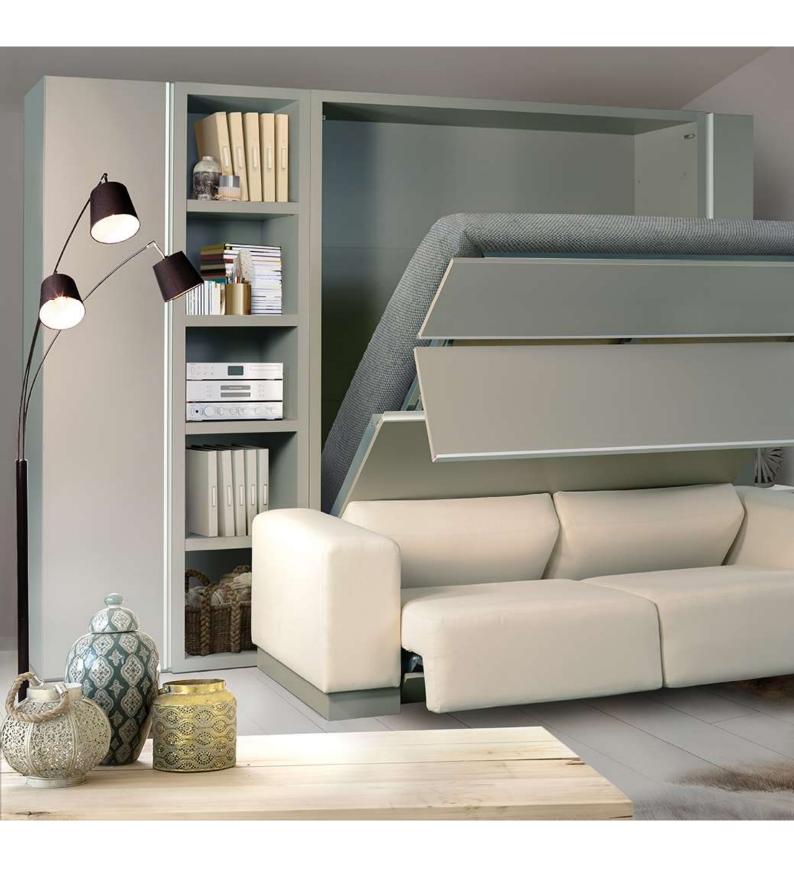

#### THE LARGEST RANGE OF WALLBEDS AND MATCHING FURNITURE IN THE UK





For free, expert advice call us now: 0208 896 3757











Lacuna







140 x 200 Clay Aluminium profiles White lacquer Fabrics : Ivory

Depth: 55 cm open : 215 cm











140 x 200 Clay and white Aluminium profiles clay and red lacquer fabrics: Rubis

Depth.: 55 cm open : 215 cm

328 27 *4*5 23 165 23 *4*5 55 88 215

### Lacuna









stylish



**140 x 200** White

Aluminium profiles Fabrics : Anthra

Depth: 55 cm open : 215 cm















160 x 200 Clay Shiny White Aluminium Profiles Fabrics : Granit

Depth.: 55 cm open : 215 cm



# Lacuna



160 x 200

White Pearl grey lacquer black lacquer Aluminium Profiles

Depth: 55 cm open: 215 cm

#### Lacuna



















## **Tiam**

Stylish



top boxes 140 x 200

White

Green lacquer Fabrics : Beige

Depth : 55 cm

open : 215 cm









Comfort

Fabrics : Galet



140 x 200

Romana Sand Clay