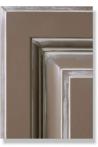

# Lacuna

160 x 200

White Pearl grey lacquer black lacquer Aluminium Profiles

Depth: 55 cm open: 215 cm