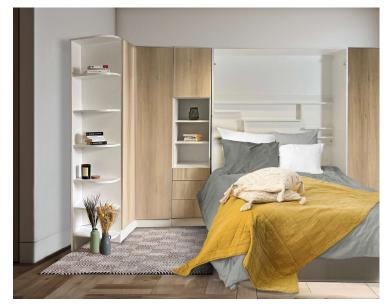

## sofa wallbed

## Mix

**140 x 200** closed : 111 open : 215

MIX - White 11 red lacquer

**140 x 200** closed : 111 open : 215

White 11

**140 x 200** closed : 111 open : 215

sofa wallbed

Mix

#### sofa wallbed