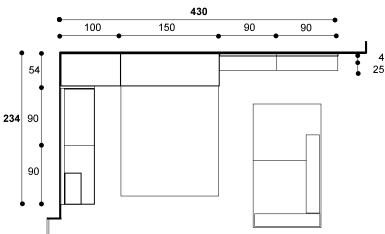

cquered doors aluminium proliles



### **FABRICS**





## sofa wallbed

# Mix





**140 x 200** closed : 111 open : 215











MIX - White 11 pearl grey, purple and yellow laquer





## sofa wallbed

## Mix





**140 x 200** closed : 111 open : 215



MIX - White 11 red lacquer





**140 x 200** closed : 111 open : 215



White 11













**140 x 200** closed : 111 open : 215

sofa wallbed

Mix

## Mix

#### sofa wallbed





#### **FABRICS**





#### slim wallbed

## **SCALI**









2 x **80 x 190** ouvert : 123





### bunk bed

# Mix







# Mix

## chest bed



140 x 190











MIX - white 11 and red lacquer



MIX - White oak 16 with mirrors





## wallbed with top boxes

# Mix



**140 x 190** ouvert : 215









**140 x 190** open : 215





# Mix











**140 x 190** open : 215







# Classic





**140 x 190** ouvert : 215







## STRUCTURE



White

## FRONT







Clay

Grey oak



# Lippia Sofa



#### available colors for structures



## MIX SCALI





#### doors with glass and mirror



#### available colors for the doors



#### lacquered doors



#### nouvelles laques

Celadon grey Onyx grey Niagara green Fjord green Antique pink Nude apricot

#### available colors for structures



## CLASSIC



#### other avaliable colors for the doors



laque gris perle patine blanche



laque gris perle patine beige



laque gris perle finition usée



laque argile patine beige



laque cappuccino patine blanche



laque bleue patine blanche



laque bleue patine beige



laque jaune patine beige



laque rouge finition usée



laque