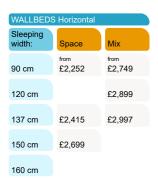

# THE PRICES BELOW ARE FOR WALLBED ONLY

| BUNKBEDS        |                |                |  |  |
|-----------------|----------------|----------------|--|--|
| Sleeping width: | Mix            | Space          |  |  |
| 90 cm           | from<br>£4,702 | from<br>£4,242 |  |  |
| 137 cm          |                |                |  |  |
| 150 cm          |                |                |  |  |