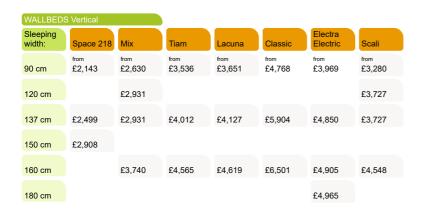

| SOFA WAL        | LBEDS  |        |        |        |         |                     |                  |                    |
|-----------------|--------|--------|--------|--------|---------|---------------------|------------------|--------------------|
| Sleeping width: | Mix    | Tiam   | Lacuna | Space  | Comfort | Electra<br>Electric | Lippia<br>Manual | Mixed<br>Chest Bed |
| 90 cm           | from   | from   | from   | from   | from    | from<br>£6,295      | from             | from               |
| 137 cm          | £5,406 | £5,796 | £5,911 | £3,750 | £7,074  | £7,853              | £4,803           | £5,163             |
| 150 cm          |        |        |        | £3,990 |         |                     |                  |                    |
| 160 cm          |        | £6,605 | £6,719 |        | £7,569  | £8,123              |                  | £5,516             |
| 180 cm          |        |        |        |        |         | £8,362              |                  |                    |