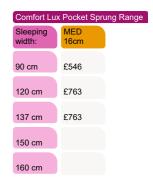

### The Comfort Lux Pocket Sprung Range

Available in the following thickness sizes and firmness:

### Medium - 16cm

Type 1000 Pocket Spring fully clipped wire perimeter, with an Anti-allergy insulator pad, all the fillings are Anti-allergy topped with a generous layer of Cotton & wool upholstered in a stretch knitted fabric hand tufted with turning handles and vent, then securely packaged for delivery.