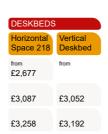

# THE PRICES BELOW ARE FOR WALLBED ONLY

| BUNKBEDS        |                |                |  |  |
|-----------------|----------------|----------------|--|--|
| Sleeping width: | Mix            | Space          |  |  |
| 90 cm           | from<br>£4,702 | from<br>£4,242 |  |  |
| 137 cm          |                |                |  |  |
| 150 cm          |                |                |  |  |

| SOFA WAL        | LBEDS  |        |        |        |         |                     |                  |                    |
|-----------------|--------|--------|--------|--------|---------|---------------------|------------------|--------------------|
| Sleeping width: | Mix    | Tiam   | Lacuna | Space  | Comfort | Electra<br>Electric | Lippia<br>Manual | Mixed<br>Chest Bed |
| 90 cm           | from   | from   | from   | from   | from    | from<br>£6,295      | from             | from               |
| 137 cm          | £5,406 | £5,796 | £5,911 | £3,750 | £7,074  | £7,853              | £4,803           | £5,163             |
| 150 cm          |        |        |        | £3,990 |         |                     |                  |                    |
| 160 cm          |        | £6,605 | £6,719 |        | £7,569  | £8,123              |                  | £5,516             |
| 180 cm          |        |        |        |        |         | £8,362              |                  |                    |